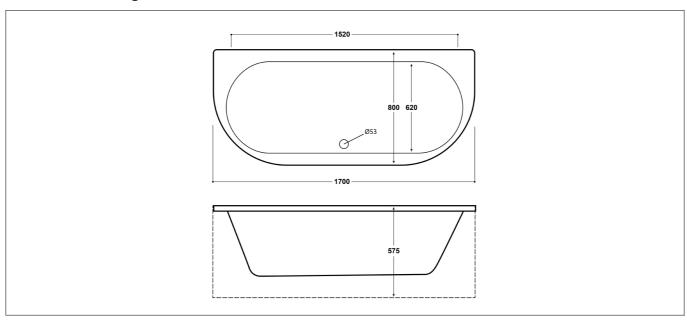

| Modern   |
| Shape:                   | D Shape  |
| Number Of Tap Holes:     | 0        |
| Overflow Included:       | No       |
| Waste Included:          | No       |
| Bath Thickness:          | 4 mm     |
| Product Guarantee:       | Lifetime |
| Water Capacity (litres): | 210      |
|                          |          |



## **Key Features**

- Classic curvaceous edges create a refreshing clean shape
- Manufactured from high quality 4mm white acrylic
- Ideal for free standing mixer use but can be drilled if needed
- Large spacious bathing area for that extra added comfort
- · Overflow hole included to prevent any bathroom accidents
- Leg set included for a quick & easy installation
- Panels & wastes are available to purchase from Synergy

## **Technical Drawing**