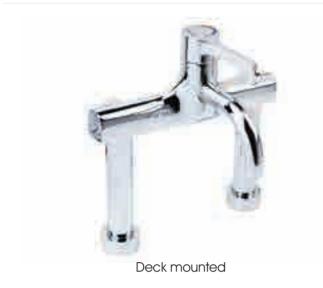

# sola thermostatic dm surgeons mixer lever

flow straightener compliant to HTM 04-01 removable spout version suitable for autoclaving self draining spout with smooth internals

# sola thermostatic surgeons mixer, lever, including

Deck mounted, fixed spout SF1133CP
Deck mounted, detachable spout SF1134CP