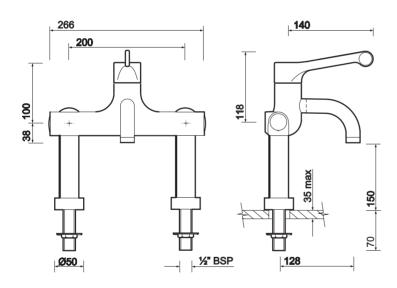

# sola thermostatic surgeons mixer, lever, including

Deck mounted, fixed spout SF1133CP
Deck mounted, detachable spout SF1134CP

#### finish

Chrome plated CP

## approvals

BREEAM compliant TMV3 WRAS Approved



## recommended operating pressure

Minimum operating pressure 1 bar. Maximum static pressure 12 bar. Maximum dynamic pressure 5 bar.

#### available accessories

| Flushing kit                | SF0115XX |
|-----------------------------|----------|
| Filter housing removal tool | SF0116XX |
| Removable spout             | SF0117CP |
| Nozzle outlet               | SF0118CP |

#### additional features

- One piece thermostatic cartridge
- Complete with brass back nuts
- Built in pasturisation facility
- Isolation valves, check valves & filters front accessible
- Cool touch body





### Manual Surgeons Mixer SF1133/4CP

| Flow Rate (Litre's per minute) | 1 Bar | 2 Bar | 3 Bar | 4 Bar | 5 Bar |
|--------------------------------|-------|-------|-------|-------|-------|
| With Flow Regulators Fitted    | 4.1   | 4.6   | 5.1   | 6     | 6     |

All measurements shown are in millimeters. Drawing sizes are not to scale.