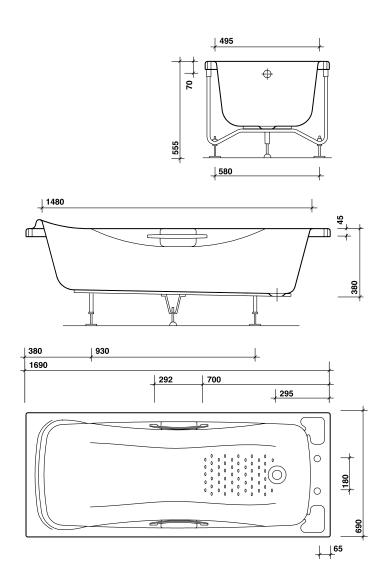

# signature 1700 x 700

integral headrest and twin soap recesses patterned standing area includes chrome grips

### bath

1700 x 700mm acrylic bath, with chrome plated grips:

No tap holes SE8520WH 2 centre tap holes SE8522WH

## fixings

Supported by wooden frame with steel cradle and adjustable feet. Clips provided for securing to wall.

All measurements shown are in millimetres. Drawing sizes are not to scale.