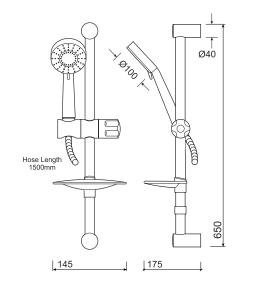

## Shower rail, hose & head

| Sola Shower Rail Hose & Head   |           |
|--------------------------------|-----------|
| - Multi Function, braided hose | SF1261CP  |
| 8 LPM Flow regulator           | X\$9008XX |
| *Outlet Boss                   | SF1150CP  |
| finiale. OI                    |           |

finish: Chrome plated CP

### recommended operating pressure

Min. operating pressure 0.1 bar. Max. dynamic pressure 5 bar. 1500mm hose.

\* When used with a Concealed shower

Healthcare Hotels

Education

Commercial

Residential

Less Able