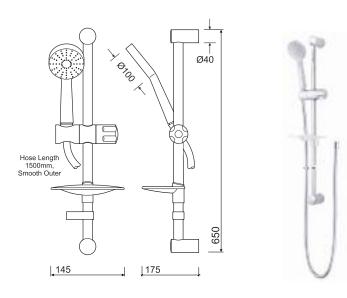

## Shower rail, hose & head

| Sola Shower Rail Hose & Head |          |
|------------------------------|----------|
| Single Function, smooth hose | SF1256CP |
| *Outlet Boss                 | SF1150CP |

finish: Chrome plated CP

#### recommended operating pressure

Min. operating pressure 0.1 bar. Max. dynamic pressure 5 bar. 1500mm hose.

\* When used with a Concealed shower