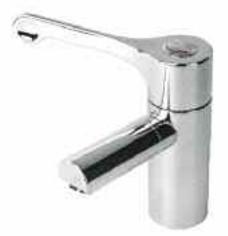

# sola thermostatic basin mixer with detachable spout

cool touch

removable spout suitable for autoclaving self-draining spout with smooth internals and open hole outlet

Sola Thermostatic Basin Mixer with Detachable Spout

#### thermostatic basin mixer tap

Single lever sequential thermostatic basin mixer tap: Including copper tails and service valves

finish

Chrome plated CP.