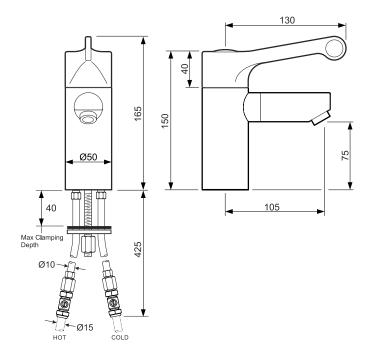

All measurements shown are in millimetres. Drawing sizes are not to scale.

Healthcare

Less Able

Hotels

Education

Commercial