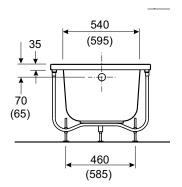

# 704 (755)

1700 x 700 bath (1700 x 750 bath )

All measurements shown are in millimetres. Drawing sizes are not to scale.

#### bath

1700 x 700mm acrylic bath, encapsulated: 2 centre tap holes, no grips **AP8502WH** 

1700 x 700mm acrylic bath, encapsulated: 0 tap holes, no grips **AP8500WH** 

1700 x 750mm acrylic bath, encapsulated: 0 tap holes, no grips **AP8550WH** 