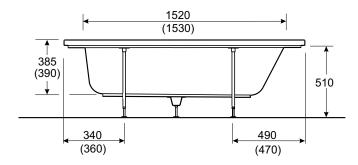

# 704 (755)

1700 x 700 bath (1700 x 750 bath )

All measurements shown are in millimetres. Drawing sizes are not to scale.

#### bath

1700 x 700mm acrylic bath, encapsulated: 2 centre tap holes, no grips **AP8502WH** 

1700 x 700mm acrylic bath, encapsulated: 0 tap holes, no grips **AP8500WH** 

1700 x 750mm acrylic bath, encapsulated: 0 tap holes, no grips **AP8550WH** 