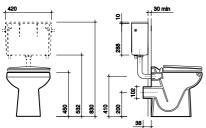

## SR1020XX

Seal to wall using silicone building sealant (not provided). Cistern screwed to wall.

375

All measurements shown are in millimetres. Drawing sizes are not to scale.

Healthcare

Commercial