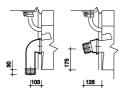

seat ringAV7881WH25mm Seat ringAV7881BECover onlyAV7842WH

 trap

 P trap outlet connector

 S or turned P trap connector

 WF1241WH

**material** Vitreous china.

colour White WH.