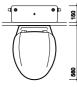

## AV1168WH

concealed cisterns Refer to concealed cisterns matrix for list of lever cisterns. For push button cisterns please visit www.geberit.co.uk.

seat and cover

| Seat and cover            |          |
|---------------------------|----------|
| with chrome plated hinges | AV7840WH |