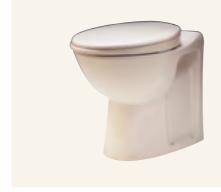

## avalon btw

raised seating position for ease of use fully concealed plumbing

Avalon back-to-wall WC suite

to specify/order:

Please use the product reference shown below.

wc pan Horizontal outlet