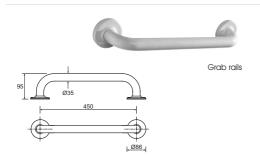

### 450mm grab rail

White AV4901WH Blue AV4901BE AV4901GY Grev

material - Powder coated aluminium.

colours - White WH, blue BE or grev GY. (Blue RAL 5011, Luminance Value 6) (Grey RAL 7005, Luminance Value 20) (White RAL 9016, Luminance Value 90)

fixings Secure rail to wall using suitable fixings for wall structure. Concealed fittings.