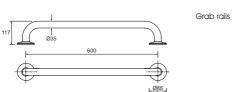

### 600mm grab rail

White AV4902WH AV4902BE Blue AV4902GY Grev

material - Powder coated aluminium.

colours - White WH, blue BE or grey GY. (Blue RAL 5011, Luminance Value 6) (Grey RAL 7005, Luminance Value 20) (White RAL 9016, Luminance Value 90)

fixings Secure rail to wall using suitable fixings for wall structure. Concealed fittings.

All measurements shown are in millimetres. Drawing sizes are not to scale

Education