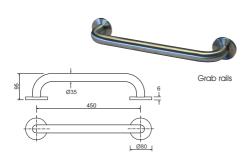

#### 450mm grab rail

Stainless Steel

AV4901SS

material - Stainless steel.

colours - Stainless steel (Luminance Value 42)

fixings Secure rail to wall using suitable fixings for wall structure. Concealed fittings.