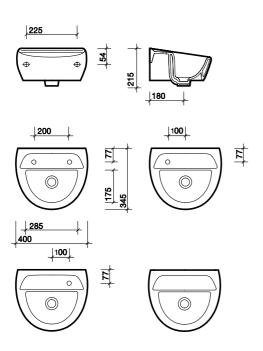

#### washbasin

400 x 345mm,
no overflow, no chainstay:
2 tap holes
1 right hand tap hole, LB G S
1 left hand tap hole
No tap hole
SA4156WH
No tap hole
SA4150WH

#### note

2 tap basin - 25mm holes. 1 tap basin - 32mm holes.

All measurements shown are in millimetres. Drawing sizes are not to scale.