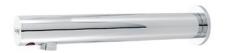

# sola infra red spout

sensor underside of tap for hygienic non-touch operation automatically stops after 70 seconds maximum battery or mains powered

Sola wall mounted infra red spout, round

## wall mounted infra red spout

Round SF1249CP