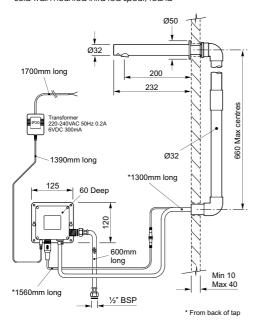

## power

Mains Transformer 220-240V AC 50Hz 0.2A

## battery

6V DC (4x AA, provided)

All measurements shown are in millimetres. Drawing sizes are not to scale.