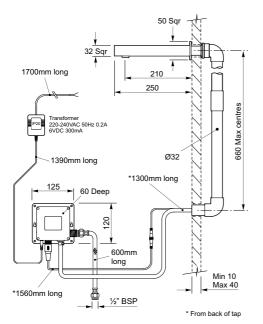

## **power** Mains

Transformer 220-240V AC 50Hz 0.2A

#### battery

6V DC (4x AA, provided)

#### note

Flow - up to 70 seconds

All measurements shown are in millimetres. Drawing sizes are not to scale.