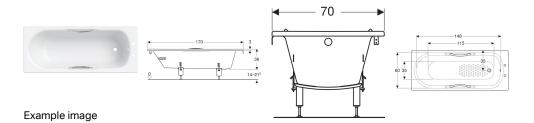

### Characteristics

Rectangular

- Antislip surface
  - Drain hole ø 52 mm

### Technical data

Product material

Enamelled steel

### Scope of delivery

• Handle

Bathtub

· Set of feet

| Art. no. | Colour / surface | L      | L1     | L2     | В     | B1    | B2    | B3    | Н     | Outlet | Total water capacity |
|----------|------------------|--------|--------|--------|-------|-------|-------|-------|-------|--------|----------------------|
| CE1572WH | white / glossy   | 170 cm | 148 cm | 115 cm | 70 cm | 60 cm | 35 cm | 35 cm | 36 cm | right  | 1401                 |