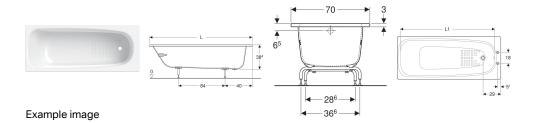

#### Characteristics

Rectangular

- Outlet at foot
- Antislip surface
- Drain hole ø 52 mm

### To order additionally

• Set of feet for rectangular bathtub

| Art. no. | Colour / surface | L      | L1     | В     | Н       | Total water capacity |
|----------|------------------|--------|--------|-------|---------|----------------------|
| NE9590WH | white / glossy   | 170 cm | 154 cm | 70 cm | 38.4 cm | 195 l                |
| NE9592WH | white / glossy   | 170 cm | 154 cm | 70 cm | 38.4 cm | 195                  |