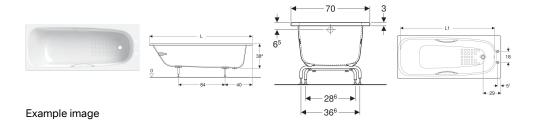

#### Characteristics

Rectangular

- Outlet at foot
- Antislip surface
- Drain hole ø 52 mm

## To order additionally

· Bathtub drain

| Art. no. | Colour / surface | L      | L1     | В     | Н       | Total water capacity |
|----------|------------------|--------|--------|-------|---------|----------------------|
| NE9472WH | white / glossy   | 150 cm | 135 cm | 70 cm | 38.4 cm | 163                  |
| NE9572WH | white / glossy   | 170 cm | 154 cm | 70 cm | 38.4 cm | 195                  |