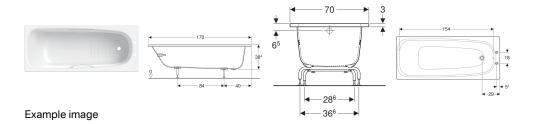

#### Characteristics

Rectangular

- Outlet at foot
- Antislip surface
- Drain hole ø 52 mm

#### Technical data

Product material

Enamelled steel

## Scope of delivery

• Set of feet for rectangular bathtub

Handle

| Art. no. | Colour / surface | L      | L1     | В     | Н       | Total water capacity |
|----------|------------------|--------|--------|-------|---------|----------------------|
| NE9502WH | white / glossy   | 170 cm | 154 cm | 70 cm | 38.4 cm | 195                  |