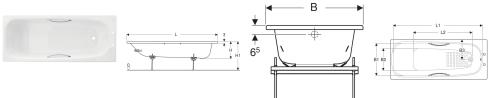

#### Characteristics

- Rectangular
- · Outlet at foot
- Antislip surface

- Drain hole ø 52 mm
- With grips

## To order additionally

• Bathtub panel

| Art. no. | Colour / surface   | L      | В     | Н     | Total water capacity |  |
|----------|--------------------|--------|-------|-------|----------------------|--|
| SB177    | 2WH white / glossy | 170 cm | 70 cm | 30 cm | 135                  |  |
| SB137    | 2WH white / glossy | 150 cm | 70 cm | 30 cm | 1101                 |  |