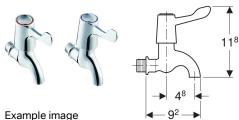

# Twyford Sola set of washbasin taps, wall-mounted, single-lever mixer, lever actuation

Example image

## To order additionally

• Extension piece

| Art. no. | Colour / surface                | Mixer         | В    | н       | т      |
|----------|---------------------------------|---------------|------|---------|--------|
| SF2301CP | silver-coloured / chrome-plated | without mixer | 5 cm | 11.8 cm | 9.2 cm |