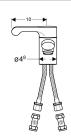

## To order additionally

Thermostatic mixer

| Art. no. | Colour / surface                | Mixer      | В    | Н       | Т       |
|----------|---------------------------------|------------|------|---------|---------|
| SF5347CP | silver-coloured / chrome-plated | with mixer | 5 cm | 10.8 cm | 10.3 cm |