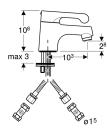

#### Technical data

| Operating pressure                | 0.5–10 bar      |
|-----------------------------------|-----------------|
| Operating temperature, water max. | 85 ℃            |
| Flow rate at 3 bar                | 6 l/min         |
| Product material                  | Brass / plastic |

## To order additionally

Thermostatic mixer

| Art. no. | Colour / surface                | Mixer      | В    | Н       | Т       |
|----------|---------------------------------|------------|------|---------|---------|
| SF5347CP | silver-coloured / chrome-plated | with mixer | 5 cm | 10.8 cm | 10.3 cm |