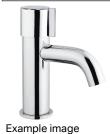

# Twyford Sola washbasin tap deck-mounted, self-closing, temperature adjustable

### Characteristics

- Self-closing
- Temperature regulation via mixer
- Volume flow control via tap aerator