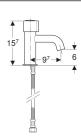

# To order additionally

• Thermostatic mixer

| Art. no. | Colour / surface                | Mixer      | В    | Н       | Т      |
|----------|---------------------------------|------------|------|---------|--------|
| SF2104CP | silver-coloured / chrome-plated | with mixer | 5 cm | 15.7 cm | 9.7 cm |