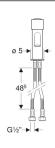

### Technical data

| Operating pressure                | 0.5–5 bar       |
|-----------------------------------|-----------------|
| Operating temperature, water max. | 65 °C           |
| Flow rate at 3 bar                | 2.39 l/min      |
| Flow duration, factory setting    | 15 s            |
| Product material                  | Brass / plastic |