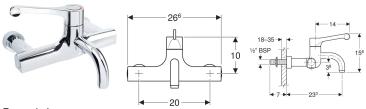

## Example image

| Art. no. | Colour / surface                | Mixer                   | В     | Н       | Т       |
|----------|---------------------------------|-------------------------|-------|---------|---------|
| SF1131CP | silver-coloured / chrome-plated | with thermostatic mixer | 20 cm | 15.6 cm | 23.3 cm |