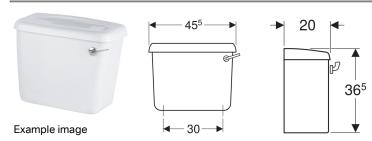

| Art. no. | Colour / surface | В       | Н       | Т     |
|----------|------------------|---------|---------|-------|
| OT2421WH | white            | 45.5 cm | 36.5 cm | 20 cm |