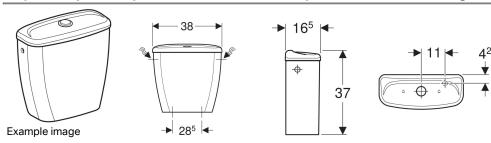

| Art. no. | Colour / surface | В     | Н     | Т       |
|----------|------------------|-------|-------|---------|
| OT2396WH | white            | 38 cm | 37 cm | 16.5 cm |