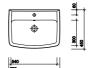

## alcona square 600

modern, square basin design

Alcona 600 x 450mm washbasin

All measurements shown are in millimetres. Drawing sizes are not to scale.

Hotels

Commercial Residential

to specify/order: Please use the product reference shown below.

| washbasin              |          |
|------------------------|----------|
| 600 x 450mm 1 tap hole | AR4861WH |
| 600 x 450mm 2 tap hole | AR4342WH |

**pedestal** Pedestal

AR4930WH

AR4960WH

SR1018XX

semi-pedestal Semi-pedestal