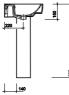

| washbasin              |          |
|------------------------|----------|
| 600 x 450mm 1 tap hole | AR4861WH |
| 600 x 450mm 2 tap hole | AR4342WH |

**pedestal** Pedestal

AR4930WH

AR4960WH

SR1018XX

semi-pedestal Semi-pedestal