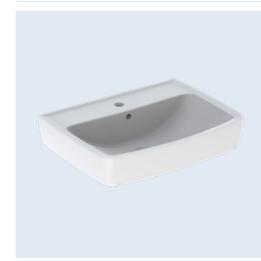

## alcona square 600

modern, square basin design

Alcona 600 x 450mm washbasin

All measurements shown are in millimetres. Drawing sizes are not to scale.

Hotels

Commercial Residential

to specify/order: Please use the product reference shown below.

| washbasin              |          |
|------------------------|----------|
| 600 x 450mm 1 tap hole | AR4861WH |
| 600 x 450mm 2 tap hole | AR4342WH |

**pedestal** Pedestal

AR4930WH

AR4960WH

SR1018XX

semi-pedestal Semi-pedestal