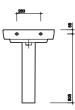

| washbasin              |          |
|------------------------|----------|
| 600 x 450mm 1 tap hole | AR4861WH |
| 600 x 450mm 2 tap hole | AR4342WH |

**pedestal** Pedestal

AR4930WH

AR4960WH

SR1018XX

semi-pedestal Semi-pedestal