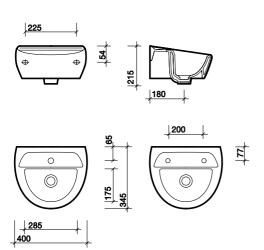

### washbasin

400 x 345mm: 2 tap holes 1 centre tap hole

SA4112WH SA4111WH

### note

2 tap basin - 25mm holes. 1 tap basin - 32mm holes.

All measurements shown are in millimetres. Drawing sizes are not to scale.

Hotels

Commercial