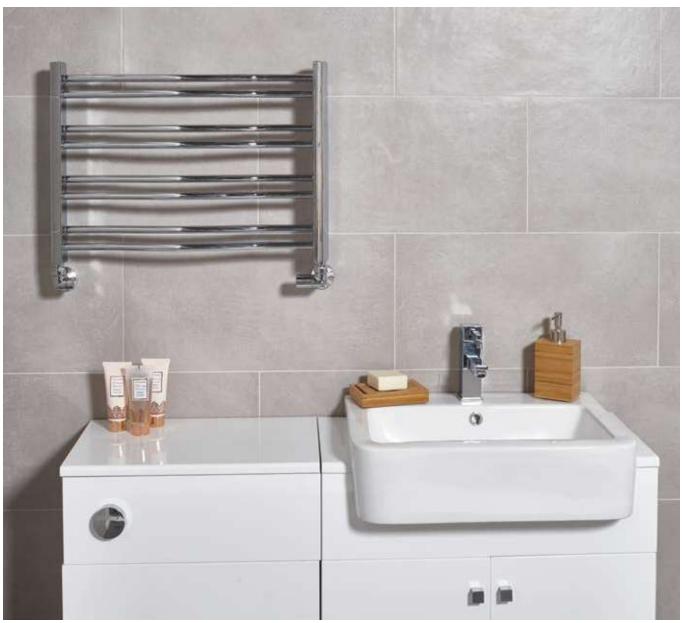

## **PETIT**

When space is tight you don't have to sacrifice style or design. Petit comes to the rescue with this space saving and innovative towel warmer perfect for en-suites, cloakrooms and compact bathrooms.

1 MODEL SHOWN: PETA46C IN CHROME

| Also | available | in | Stainless | Steel |
|------|-----------|----|-----------|-------|

|                 |              |              |                    |     |                 | Material | LIIIISII        | WOIKIII               | griessure     | working              | ieiiip.  | Closed Sy | stelli iv      | TOUTIL POS. | Wallality |
|-----------------|--------------|--------------|--------------------|-----|-----------------|----------|-----------------|-----------------------|---------------|----------------------|----------|-----------|----------------|-------------|-----------|
| Product<br>Name | Dimensions   |              | Pipe Centres<br>mm |     | Wall<br>to Face |          | Gross<br>Weight | Fuel Options<br>E/H/D | Towel<br>Gaps | Pipes or<br>Sections |          |           | Retail Price £ |             |           |
|                 | Height<br>mm | Length<br>mm | Depth<br>mm        |     | mm              | mm       | lt              | kg                    | L/II/D        | Сирэ                 | Sections | BTU       | Watts          | Chron       | ne        |
| PETA46          | 420          | 600          | 50                 | 560 | 60-75           | 95-110   | 1.6             | 5.4                   | E/H/D         | 3                    | 8        | 716       | 210            | £115.       | 26        |