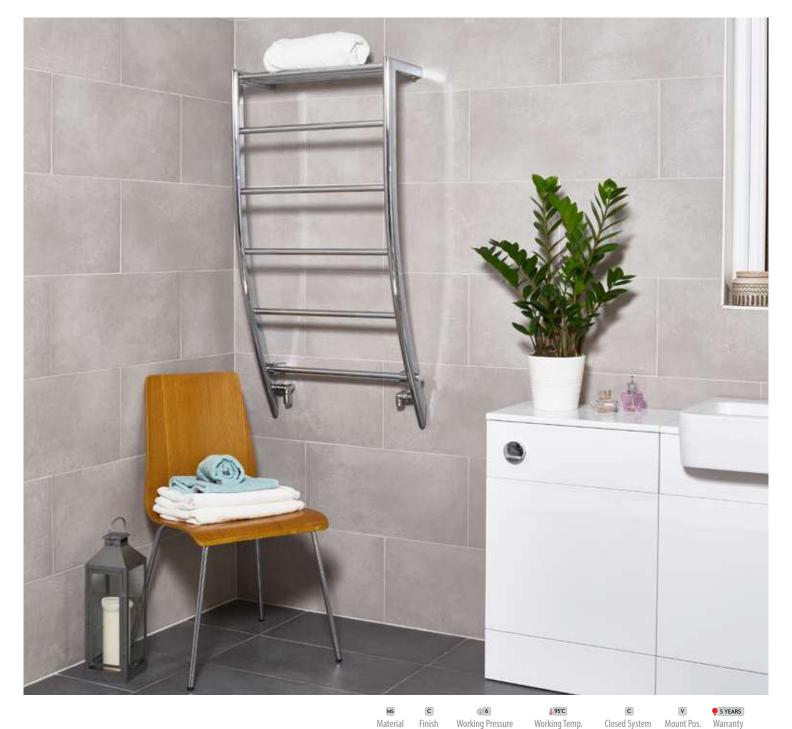

## PORTOFINO

Who said a towel warmer had to be boring? This lovely curved heated towel rail will turn any bathroom into a show-stealer.

1 MODEL SHOWN LEFT: 6PC12 IN CHROME

| Product<br>Name | Dimensions   |              |             | Pipe Centres | Wall to Pipe | Wall to Face | Water         | Gross Weight | Fuel Options | Towel | Heat Output $\Delta T$ 50 |       | Retail Price £ |
|-----------------|--------------|--------------|-------------|--------------|--------------|--------------|---------------|--------------|--------------|-------|---------------------------|-------|----------------|
|                 | Height<br>mm | Length<br>mm | Depth<br>mm | mm           | Centre<br>mm | mm           | Content<br>It | kg           | E/H/D        | Gaps  | BTU                       | Watts | Chrome<br>C    |
| POR5P12         | 1200         | 500          | 225         | 320          | 45-55        | 225-235      | 3.6           | 8.1          | E/H/D        | 6     | 745                       | 218   | £462.24        |
| POR6P12         | 1200         | 600          | 225         | 420          | 45-55        | 225-235      | 3.9           | 8.9          | E/H/D        | 6     | 966                       | 283   | £497.88        |