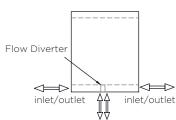

ALL MEASUREMENTS ARE IN MILLIMETRES | MANUFACTURED FROM MILD STEEL

Front View

50

Plumbing Position: Vertical Mount

When mounting vertically, please observe that the collector fitted with a flow diverter is mounted at the bottom. This can be verified by visually checking or by referring to the installation diagram