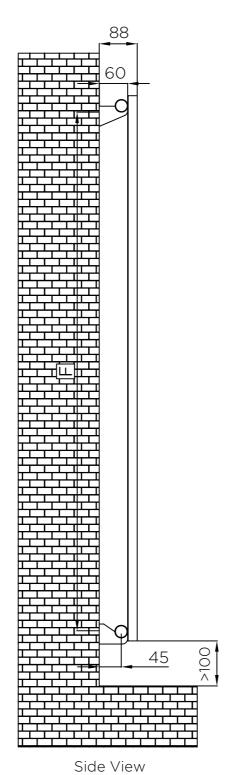

PIPE

All Dimensions are in mm Max.Working Pressure = 10 Bar Max.Working Temperature=95° C Inlet / Outlet : 1/2" BSP Fuel: E/H/D

**BRACKET CENTRES** 

Installation Accessories:

| PRODUCT<br>CODE | HEIGHT<br>(H) | LENGTH<br>(L) | DEPTH<br>(D) | CENTRES<br>(C1-C) | BRACKET CENTRES |     |
|-----------------|---------------|---------------|--------------|-------------------|-----------------|-----|
|                 |               |               |              |                   | F               | S   |
|                 | mm            | mm            | mm           | mm                | mm              | mm  |
| KS1510          | 1500          | 383           | 61           | 50-473            | 1431            | 228 |
| KS1512          | 1500          | 459           | 61           | 50-549            | 1431            | 304 |
| KS1810          | 1800          | 383           | 61           | 50-473            | 1731            | 228 |
| KS1816          | 1800          | 611           | 61           | 50-701            | 1731            | 456 |