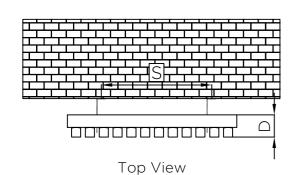

ALL MEASUREMENTS ARE IN MILLIMETRES | MANUFACTURED FROM MILD STEEL

Front View

50

Plumbing Position: Vertical Mount

When mounting vertically, please observe that the collector fitted with a flow diverter is mounted at the bottom. This can be verified by visually checking or by referring to the installation diagram