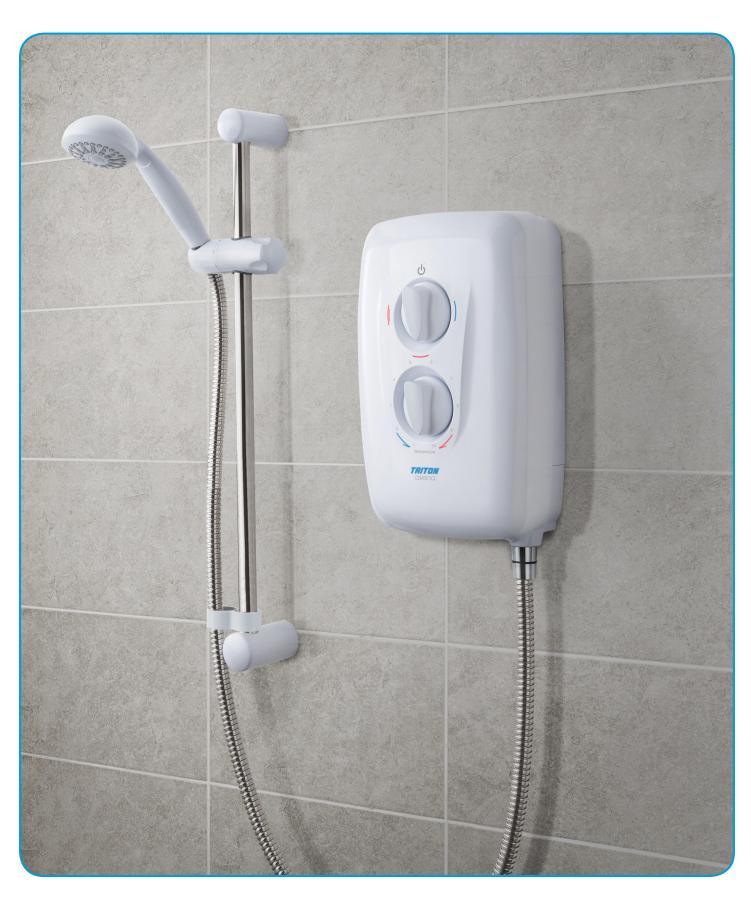

- Swivel-Fit™ A 180° reversible water inlet providing left and right hand-side water connectivity
- Left and right hand side cable entry points
- White/Chrome shower kit with single spray pattern shower head
- Separate power and temperature controls