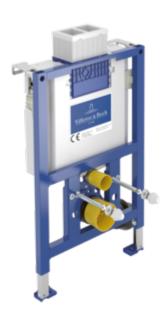

#### 1. POSITION

| Article number           | 92093000                                                                                                                                                                                                                                                                                                                                                               |
|--------------------------|------------------------------------------------------------------------------------------------------------------------------------------------------------------------------------------------------------------------------------------------------------------------------------------------------------------------------------------------------------------------|
| Article title            | Villeroy & Boch ViConnect<br>installation systems Toilet installation<br>system, for Dry-wall construction,<br>525 x 820 x 155 mm                                                                                                                                                                                                                                      |
| Product designation      | Toilet installation system                                                                                                                                                                                                                                                                                                                                             |
| Collection               | ViConnect installation systems                                                                                                                                                                                                                                                                                                                                         |
| PROJECTS                 | PLUS                                                                                                                                                                                                                                                                                                                                                                   |
| Assembly / Assembly type | Dry-wall construction                                                                                                                                                                                                                                                                                                                                                  |
| Assembly instructions    | for covering with plasterboard, installation on a solid brick wall, in dry-wall constructions etc.  adjustment range of feet from unfinished floor level to upper edge of finished floor level: 0-200mm Easy connection to flush plate via flexible cables with bayonet joint depth adjustment front edge of element: 135-205 mm (when actuated from above 155-205 mm) |
| Scope of delivery        | 1 x installation system , 1 x cistern 1 x installation kit                                                                                                                                                                                                                                                                                                             |
| Ordering information     | Please order flush plate separately.                                                                                                                                                                                                                                                                                                                                   |
| Length in mm             | 155                                                                                                                                                                                                                                                                                                                                                                    |
| Width in mm              | 525                                                                                                                                                                                                                                                                                                                                                                    |
| Height in mm             | 820                                                                                                                                                                                                                                                                                                                                                                    |
| Weight in kg             | 10,80                                                                                                                                                                                                                                                                                                                                                                  |
| Suitable for             | for wall-mounted WC                                                                                                                                                                                                                                                                                                                                                    |
| Material                 | Steel                                                                                                                                                                                                                                                                                                                                                                  |
| EAN number               | 4062373838075                                                                                                                                                                                                                                                                                                                                                          |