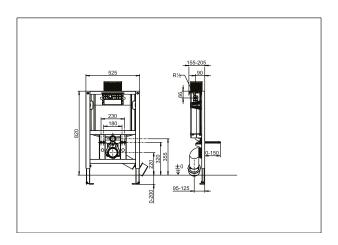

# TECHNICAL DRAWINGS

### 92093000

#### 1. POSITION

| Article number           | 92093000                                                                                                                                                                                                                                                                                                                                                               |
|--------------------------|------------------------------------------------------------------------------------------------------------------------------------------------------------------------------------------------------------------------------------------------------------------------------------------------------------------------------------------------------------------------|
| Article title            | Villeroy & Boch ViConnect<br>installation systems Toilet installation<br>system, for Dry-wall construction,<br>525 x 820 x 155 mm                                                                                                                                                                                                                                      |
| Product designation      | Toilet installation system                                                                                                                                                                                                                                                                                                                                             |
| Collection               | ViConnect installation systems                                                                                                                                                                                                                                                                                                                                         |
| PROJECTS                 | PLUS                                                                                                                                                                                                                                                                                                                                                                   |
| Assembly / Assembly type | Dry-wall construction                                                                                                                                                                                                                                                                                                                                                  |
| Assembly instructions    | for covering with plasterboard, installation on a solid brick wall, in dry-wall constructions etc.  adjustment range of feet from unfinished floor level to upper edge of finished floor level: 0-200mm Easy connection to flush plate via flexible cables with bayonet joint depth adjustment front edge of element: 135-205 mm (when actuated from above 155-205 mm) |
| Scope of delivery        | 1 x installation system , 1 x cistern 1 x installation kit                                                                                                                                                                                                                                                                                                             |
| Ordering information     | Please order flush plate separately.                                                                                                                                                                                                                                                                                                                                   |
| Length in mm             | 155                                                                                                                                                                                                                                                                                                                                                                    |
| Width in mm              | 525                                                                                                                                                                                                                                                                                                                                                                    |
| Height in mm             | 820                                                                                                                                                                                                                                                                                                                                                                    |
| Weight in kg             | 10,80                                                                                                                                                                                                                                                                                                                                                                  |
| Suitable for             | for wall-mounted WC                                                                                                                                                                                                                                                                                                                                                    |
| Material                 | Steel                                                                                                                                                                                                                                                                                                                                                                  |
| EAN number               | 4062373838075                                                                                                                                                                                                                                                                                                                                                          |