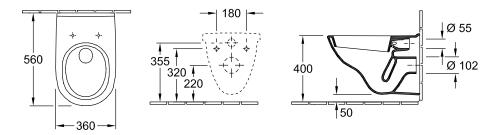

|
| Colour name                                      | White Alpin                                                                                                             |
| Other material                                   | Toilet seat and cover: Duroplast                                                                                        |
| Other surfaces                                   | Toilet seat and cover: glossy                                                                                           |
| EAN number                                       | 4051202081010                                                                                                           |

## COLOUR

#### COLOUR DESIGNATION



White Alpin



# TECHNICAL DRAWINGS

### 5660H101