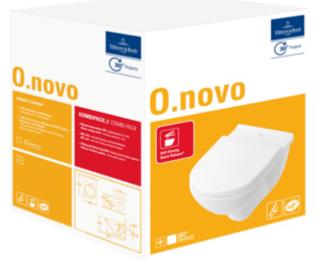

#### 1. POSITION

| Article number                                   | 5660H101                                                                                                                |
|--------------------------------------------------|-------------------------------------------------------------------------------------------------------------------------|
| Article title                                    | Villeroy & Boch O.novo Combi-Pack, wall-mounted, White Alpin                                                            |
| Product designation                              | Combi-Pack                                                                                                              |
| Collection                                       | O.novo                                                                                                                  |
| PROJECTS                                         | START                                                                                                                   |
| Assembly / Assembly type                         | wall-mounted                                                                                                            |
| Scope of delivery                                | $1\ x$ washdown toilet , $1\ x$ toilet seat and cover                                                                   |
| Length in mm                                     | 560                                                                                                                     |
| Width in mm                                      | 360                                                                                                                     |
| Height in mm                                     | 350                                                                                                                     |
| Weight in kg                                     | 15,50                                                                                                                   |
| Suitable for                                     | Concealed cistern                                                                                                       |
| Innovative flushing technology (with TwistFlush) | No                                                                                                                      |
| Flush type                                       | Washdown toilet                                                                                                         |
| Flush volume I                                   | 3 / 4,5                                                                                                                 |
| Outlet / outlet                                  | horizontal outlet                                                                                                       |
| Wall-mounted - floor-standing                    | wall-mounted                                                                                                            |
| Function                                         | <ul> <li>with automatic lowering<br/>mechanism (SoftClosing)</li> <li>with removable seat<br/>(QuickRelease)</li> </ul> |
| Leed                                             | 4                                                                                                                       |
| Material                                         | Sanitary ceramics                                                                                                       |
| Colour name                                      | White Alpin                                                                                                             |
| Other material                                   | Toilet seat and cover: Duroplast                                                                                        |
| Other surfaces                                   | Toilet seat and cover: glossy                                                                                           |
| EAN number                                       | 4051202081010                                                                                                           |