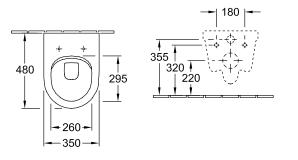

## TECHNICAL DRAWINGS

#### 4687R001

#### 1. POSITION

| Article number                                   | 4687R001                                                                                       |
|--------------------------------------------------|------------------------------------------------------------------------------------------------|
| Article title                                    | Villeroy & Boch Architectura<br>Washdown toilet Compact, rimless,<br>wall-mounted, White Alpin |
| Product designation                              | Washdown toilet Compact, rimless                                                               |
| Collection                                       | Architectura                                                                                   |
| PROJECTS                                         | PLUS                                                                                           |
| Assembly / Assembly type                         | wall-mounted                                                                                   |
| Assembly instructions                            | not suitable for installation with flush valves                                                |
| Scope of delivery                                | 1 x washdown toilet, rimless                                                                   |
| Ordering information                             | Please order toilet seat separately.                                                           |
| Length in mm                                     | 480                                                                                            |
| Width in mm                                      | 350                                                                                            |
| Height in mm                                     | 340                                                                                            |
| Weight in kg                                     | 18,00                                                                                          |
| Suitable for                                     | Concealed cistern                                                                              |
| Innovative flushing technology (with TwistFlush) | No                                                                                             |
| Flush type                                       | Washdown toilet                                                                                |
| Flush volume I                                   | 3 / 4,5                                                                                        |
| Outlet / outlet                                  | horizontal outlet                                                                              |
| Wall-mounted - floor-standing                    | wall-mounted                                                                                   |
| Leed                                             | 4                                                                                              |
| Material                                         | Sanitary ceramics                                                                              |
| Surface                                          | glossy                                                                                         |
| Colour name                                      | White Alpin                                                                                    |
| EAN number                                       | 4051202342425                                                                                  |