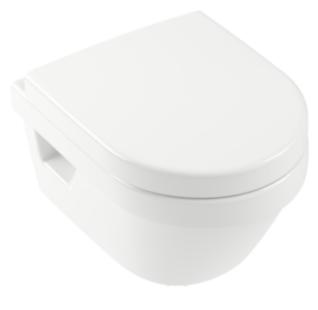

#### 1. POSITION

| Article number                                   | 4687R001                                                                                       |
|--------------------------------------------------|------------------------------------------------------------------------------------------------|
| Article title                                    | Villeroy & Boch Architectura<br>Washdown toilet Compact, rimless,<br>wall-mounted, White Alpin |
| Product designation                              | Washdown toilet Compact, rimless                                                               |
| Collection                                       | Architectura                                                                                   |
| PROJECTS                                         | PLUS                                                                                           |
| Assembly / Assembly type                         | wall-mounted                                                                                   |
| Assembly instructions                            | not suitable for installation with flush valves                                                |
| Scope of delivery                                | 1 x washdown toilet, rimless                                                                   |
| Ordering information                             | Please order toilet seat separately.                                                           |
| Length in mm                                     | 480                                                                                            |
| Width in mm                                      | 350                                                                                            |
| Height in mm                                     | 340                                                                                            |
| Weight in kg                                     | 18,00                                                                                          |
| Suitable for                                     | Concealed cistern                                                                              |
| Innovative flushing technology (with TwistFlush) | No                                                                                             |
| Flush type                                       | Washdown toilet                                                                                |
| Flush volume I                                   | 3 / 4,5                                                                                        |
| Outlet / outlet                                  | horizontal outlet                                                                              |
| Wall-mounted - floor-standing                    | wall-mounted                                                                                   |
| Leed                                             | 4                                                                                              |
| Material                                         | Sanitary ceramics                                                                              |
| Surface                                          | glossy                                                                                         |
| Colour name                                      | White Alpin                                                                                    |
| EAN number                                       | 4051202342425                                                                                  |