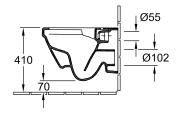

## TECHNICAL DRAWINGS

#### 4687R001

#### 1. POSITION

| Article number                                   | 4687R001                                                                                       |
|--------------------------------------------------|------------------------------------------------------------------------------------------------|
| Article title                                    | Villeroy & Boch Architectura<br>Washdown toilet Compact, rimless,<br>wall-mounted, White Alpin |
| Product designation                              | Washdown toilet Compact, rimless                                                               |
| Collection                                       | Architectura                                                                                   |
| PROJECTS                                         | PLUS                                                                                           |
| Assembly / Assembly type                         | wall-mounted                                                                                   |
| Assembly instructions                            | not suitable for installation with flush valves                                                |
| Scope of delivery                                | 1 x washdown toilet, rimless                                                                   |
| Ordering information                             | Please order toilet seat separately.                                                           |
| Length in mm                                     | 480                                                                                            |
| Width in mm                                      | 350                                                                                            |
| Height in mm                                     | 340                                                                                            |
| Weight in kg                                     | 18,00                                                                                          |
| Suitable for                                     | Concealed cistern                                                                              |
| Innovative flushing technology (with TwistFlush) | No                                                                                             |
| Flush type                                       | Washdown toilet                                                                                |
| Flush volume I                                   | 3 / 4,5                                                                                        |
| Outlet / outlet                                  | horizontal outlet                                                                              |
| Wall-mounted - floor-standing                    | wall-mounted                                                                                   |
| Leed                                             | 4                                                                                              |
| Material                                         | Sanitary ceramics                                                                              |
| Surface                                          | glossy                                                                                         |
| Colour name                                      | White Alpin                                                                                    |
| EAN number                                       | 4051202342425                                                                                  |