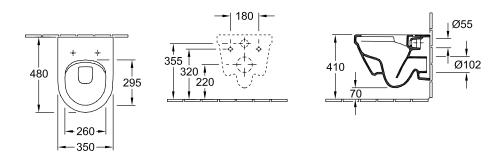

r name                                      | White Alpin                                                                                                             |
| Other material                                   | Toilet seat and cover: Duroplast                                                                                        |
| Other surfaces                                   | Toilet seat and cover: glossy                                                                                           |
| EAN number                                       | 4051202373382                                                                                                           |



# COLOUR

### **COLOUR DESIGNATION**



White Alpin





PROJECTS

## TECHNICAL DRAWINGS

### 4687HR01