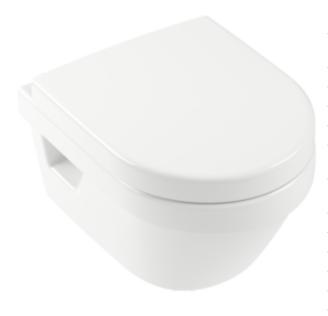

#### 1. POSITION

| Article number                                   | 4687HR01                                                                                                                |
|--------------------------------------------------|-------------------------------------------------------------------------------------------------------------------------|
| Article title                                    | Villeroy & Boch Architectura Combi-<br>Pack, wall-mounted, White Alpin                                                  |
| Product designation                              | Combi-Pack                                                                                                              |
| Collection                                       | Architectura                                                                                                            |
| PROJECTS                                         | PLUS                                                                                                                    |
| Assembly / Assembly type                         | wall-mounted                                                                                                            |
| Assembly instructions                            | not suitable for installation with flush valves                                                                         |
| Scope of delivery                                | 1 x washdown toilet, rimless , 1 x toilet seat and cover                                                                |
| Length in mm                                     | 480                                                                                                                     |
| Width in mm                                      | 350                                                                                                                     |
| Height in mm                                     | 340                                                                                                                     |
| Weight in kg                                     | 17,90                                                                                                                   |
| Suitable for                                     | Concealed cistern                                                                                                       |
| Innovative flushing technology (with TwistFlush) | No                                                                                                                      |
| Flush type                                       | Washdown toilet                                                                                                         |
| Flush volume I                                   | 3 / 4,5                                                                                                                 |
| Outlet / outlet                                  | horizontal outlet                                                                                                       |
| Wall-mounted - floor-standing                    | wall-mounted                                                                                                            |
| Function                                         | <ul> <li>with automatic lowering<br/>mechanism (SoftClosing)</li> <li>with removable seat<br/>(QuickRelease)</li> </ul> |
| Leed                                             | 4                                                                                                                       |
| Material                                         | Sanitary ceramics                                                                                                       |
| Colour name                                      | White Alpin                                                                                                             |
| Other material                                   | Toilet seat and cover: Duroplast                                                                                        |
| Other surfaces                                   | Toilet seat and cover: glossy                                                                                           |
| EAN number                                       | 4051202373382                                                                                                           |