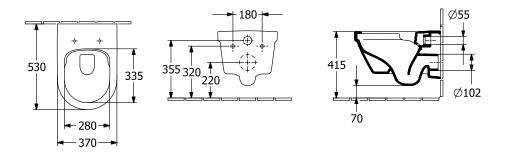

|
| Colour name                                      | White Alpin                                                                                                             |
| Other material                                   | Toilet seat and cover: Duroplast                                                                                        |
| Other surfaces                                   | Toilet seat and cover: glossy                                                                                           |
| EAN number                                       | 4062373755976                                                                                                           |

# COLOUR

### COLOUR DESIGNATION



White Alpin



## TECHNICAL DRAWINGS

### 4694HR01