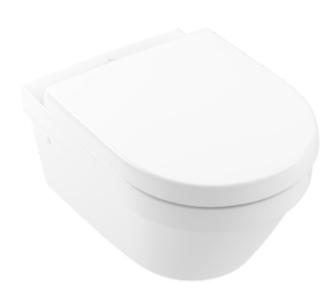

#### 1. POSITION

| Article number                                   | 4694HR01                                                                                                                |
|--------------------------------------------------|-------------------------------------------------------------------------------------------------------------------------|
| Article title                                    | Villeroy & Boch Architectura Combi-<br>Pack, wall-mounted, White Alpin                                                  |
| Product designation                              | Combi-Pack                                                                                                              |
| Collection                                       | Architectura                                                                                                            |
| PROJECTS                                         | PLUS                                                                                                                    |
| Assembly / Assembly type                         | wall-mounted                                                                                                            |
| Scope of delivery                                | 1 x washdown toilet, rimless , 1 x toilet seat and cover                                                                |
| Length in mm                                     | 530                                                                                                                     |
| Width in mm                                      | 370                                                                                                                     |
| Height in mm                                     | 300                                                                                                                     |
| Weight in kg                                     | 24,10                                                                                                                   |
| Suitable for                                     | Concealed cistern                                                                                                       |
| Innovative flushing technology (with TwistFlush) | No                                                                                                                      |
| Flush type                                       | Washdown toilet                                                                                                         |
| Flush volume I                                   | 3 / 4,5                                                                                                                 |
| Outlet / outlet                                  | horizontal outlet                                                                                                       |
| Wall-mounted - floor-standing                    | wall-mounted                                                                                                            |
| Function                                         | <ul> <li>with automatic lowering<br/>mechanism (SoftClosing)</li> <li>with removable seat<br/>(QuickRelease)</li> </ul> |
| Leed                                             | 4                                                                                                                       |
| Material                                         | Sanitary ceramics                                                                                                       |
| Colour name                                      | White Alpin                                                                                                             |
| Other material                                   | Toilet seat and cover: Duroplast                                                                                        |
| Other surfaces                                   | Toilet seat and cover: glossy                                                                                           |
| EAN number                                       | 4062373755976                                                                                                           |