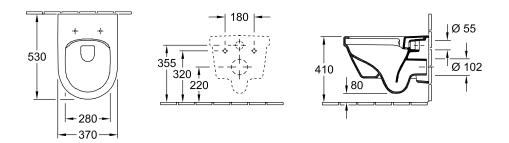

# TECHNICAL DRAWINGS

#### 5684R001

#### 1. POSITION

| Article number                                   | 5684R001                                                                                                     |
|--------------------------------------------------|--------------------------------------------------------------------------------------------------------------|
| Article title                                    | Villeroy & Boch Architectura<br>Washdown toilet, rimless, wall-<br>mounted, with DirectFlush, White<br>Alpin |
| Product designation                              | Washdown toilet, rimless                                                                                     |
| Collection                                       | Architectura                                                                                                 |
| PROJECTS                                         | PLUS                                                                                                         |
| Assembly / Assembly type                         | wall-mounted                                                                                                 |
| Assembly instructions                            | not suitable for installation with flush valves                                                              |
| Scope of delivery                                | 1 x washdown toilet, rimless                                                                                 |
| Ordering information                             | Please order toilet seat separately.                                                                         |
| Length in mm                                     | 530                                                                                                          |
| Width in mm                                      | 370                                                                                                          |
| Height in mm                                     | 325                                                                                                          |
| Weight in kg                                     | 20,30                                                                                                        |
| Suitable for                                     | Concealed cistern                                                                                            |
| Innovative flushing technology (with TwistFlush) | No                                                                                                           |
| Flush type                                       | Washdown toilet                                                                                              |
| Flush volume I                                   | 3 / 4,5                                                                                                      |
| Outlet / outlet                                  | horizontal outlet                                                                                            |
| Wall-mounted - floor-standing                    | wall-mounted                                                                                                 |
| Leed                                             | 4                                                                                                            |
| Material                                         | Sanitary ceramics                                                                                            |
| Surface                                          | glossy                                                                                                       |
| EAN number                                       | 4051202162436                                                                                                |