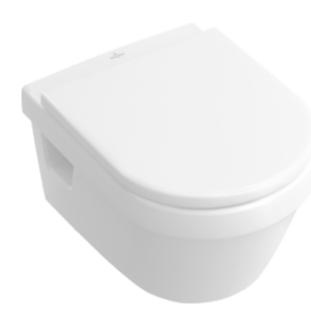

#### 1. POSITION

| Article number                                   | 5684R001                                                                                                     |
|--------------------------------------------------|--------------------------------------------------------------------------------------------------------------|
| Article title                                    | Villeroy & Boch Architectura<br>Washdown toilet, rimless, wall-<br>mounted, with DirectFlush, White<br>Alpin |
| Product designation                              | Washdown toilet, rimless                                                                                     |
| Collection                                       | Architectura                                                                                                 |
| PROJECTS                                         | PLUS                                                                                                         |
| Assembly / Assembly type                         | wall-mounted                                                                                                 |
| Assembly instructions                            | not suitable for installation with flush valves                                                              |
| Scope of delivery                                | 1 x washdown toilet, rimless                                                                                 |
| Ordering information                             | Please order toilet seat separately.                                                                         |
| Length in mm                                     | 530                                                                                                          |
| Width in mm                                      | 370                                                                                                          |
| Height in mm                                     | 325                                                                                                          |
| Weight in kg                                     | 20,30                                                                                                        |
| Suitable for                                     | Concealed cistern                                                                                            |
| Innovative flushing technology (with TwistFlush) | No                                                                                                           |
| Flush type                                       | Washdown toilet                                                                                              |
| Flush volume I                                   | 3 / 4,5                                                                                                      |
| Outlet / outlet                                  | horizontal outlet                                                                                            |
| Wall-mounted - floor-standing                    | wall-mounted                                                                                                 |
| Leed                                             | 4                                                                                                            |
| Material                                         | Sanitary ceramics                                                                                            |
| Surface                                          | glossy                                                                                                       |
| EAN number                                       | 4051202162436                                                                                                |