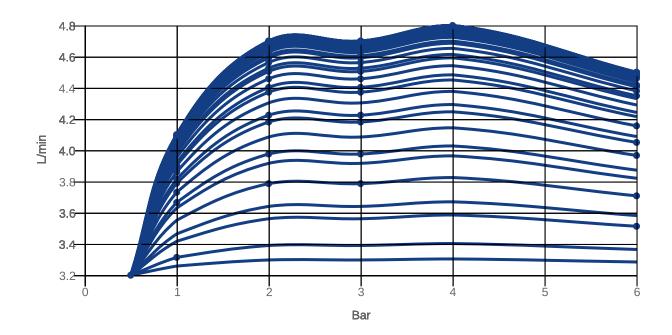

Constant water flow rate for washbasin mixers regardless of pressure fluctuations in the piping system

# FLOW CHART