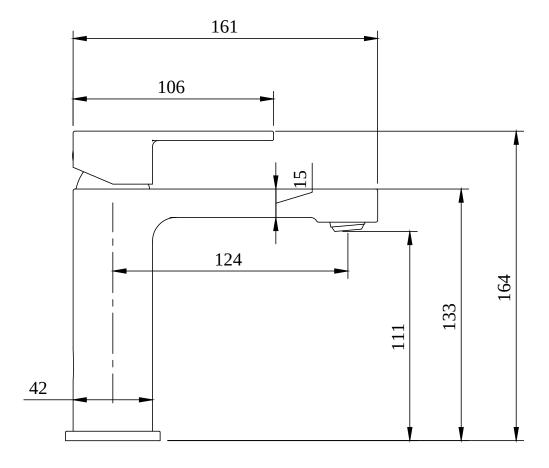

### PRODUCT INFORMATION

| Article title            | Villeroy & Boch Architectura Single-lever<br>basin mixer with draw bar outlet fitting,<br>Chrome                      |  |
|--------------------------|-----------------------------------------------------------------------------------------------------------------------|--|
| Article number           | TVW10300400061                                                                                                        |  |
| Assembly / Assembly type | Deck-mounted                                                                                                          |  |
| Scope of delivery        | 1 x tap fitting , 1 x aerator key 1 x outlet fitting 1 x fastening 2 x connecting hoses 1 x installation instructions |  |
| Length in mm             | 161                                                                                                                   |  |
| Width in mm              | 42                                                                                                                    |  |
| Height in mm             | 164                                                                                                                   |  |
| Collection               | Architectura                                                                                                          |  |
| Weight in kg             | 1.498                                                                                                                 |  |
| Material                 | Brass                                                                                                                 |  |
| Surface                  | glossy                                                                                                                |  |
| Colour name              | Chrome                                                                                                                |  |
| EAN number               | 4062373691359                                                                                                         |  |
| Model number             | TVW103004000                                                                                                          |  |
| Air plus                 | An aerator enriches the water with air for a particularly soft, water-saving jet                                      |  |
| Easy clean               | Longer service life: optimum limescale removal by simply rubbing nozzles and aerators clean                           |  |
| Aqua smart               | Sustainable, limited water flow: saving water without sacrificing on performance                                      |  |
| Tap smartpressure        | Constant water flow rate for washbasin mixers regardless of pressure fluctuations in the piping system                |  |
| Length of spout in mm    | 124                                                                                                                   |  |
| Material                 | Brass                                                                                                                 |  |
| Volume                   | 6,552                                                                                                                 |  |
| Angle jet regulator      | 5                                                                                                                     |  |
| Cartridge                | Cartridge with ceramic discs                                                                                          |  |
| Swivel aerator           | No                                                                                                                    |  |
| Thermostat               | No                                                                                                                    |  |
| Cool Tap                 | No                                                                                                                    |  |
| Spray types              | Comfort jet                                                                                                           |  |

### TVW103004000