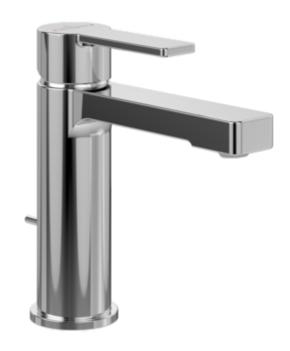

### PRODUCT INFORMATION

| Article title            | Villeroy & Boch Architectura Single-lever<br>basin mixer with draw bar outlet fitting,<br>Chrome                      |  |
|--------------------------|-----------------------------------------------------------------------------------------------------------------------|--|
| Article number           | TVW10300400061                                                                                                        |  |
| Assembly / Assembly type | Deck-mounted                                                                                                          |  |
| Scope of delivery        | 1 x tap fitting , 1 x aerator key 1 x outlet fitting 1 x fastening 2 x connecting hoses 1 x installation instructions |  |
| Length in mm             | 161                                                                                                                   |  |
| Width in mm              | 42                                                                                                                    |  |
| Height in mm             | 164                                                                                                                   |  |
| Collection               | Architectura                                                                                                          |  |
| Weight in kg             | 1.498                                                                                                                 |  |
| Material                 | Brass                                                                                                                 |  |
| Surface                  | glossy                                                                                                                |  |
| Colour name              | Chrome                                                                                                                |  |
| EAN number               | 4062373691359                                                                                                         |  |
| Model number             | TVW103004000                                                                                                          |  |
| Air plus                 | An aerator enriches the water with air for a particularly soft, water-saving jet                                      |  |
| Easy clean               | Longer service life: optimum limescale removal by simply rubbing nozzles and aerators clean                           |  |
| Aqua smart               | Sustainable, limited water flow: saving water without sacrificing on performance                                      |  |
| Tap smartpressure        | Constant water flow rate for washbasin mixers regardless of pressure fluctuations in the piping system                |  |
| Length of spout in mm    | 124                                                                                                                   |  |
| Material                 | Brass                                                                                                                 |  |
| Volume                   | 6,552                                                                                                                 |  |
| Angle jet regulator      | 5                                                                                                                     |  |
| Cartridge                | Cartridge with ceramic discs                                                                                          |  |
| Swivel aerator           | No                                                                                                                    |  |
| Thermostat               | No                                                                                                                    |  |
| Cool Tap                 | No                                                                                                                    |  |
| Spray types              | Comfort jet                                                                                                           |  |