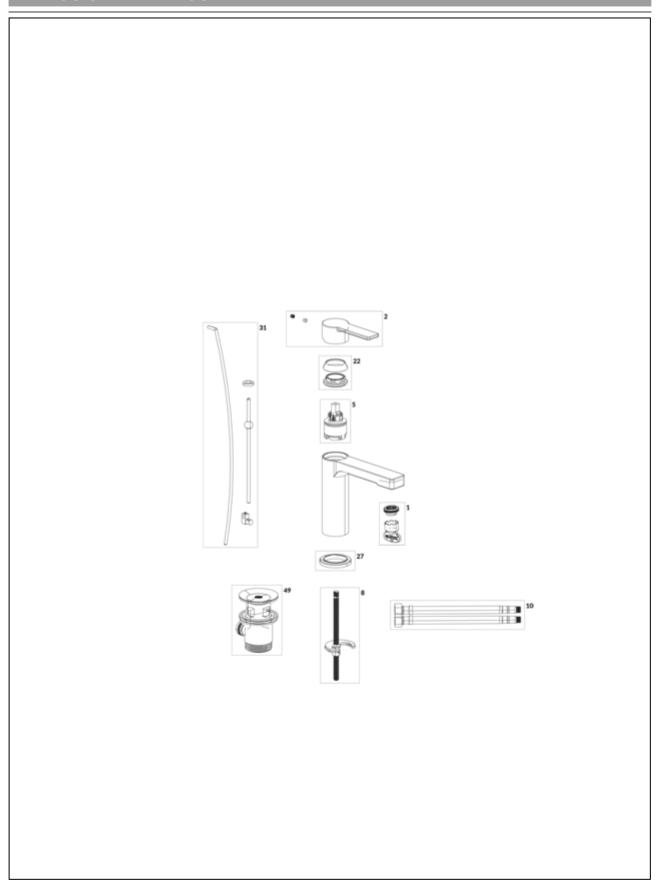

# EXPLOSION DRAWINGS

### BILL OF MATERIALS

| No. | Article No.    | Description      | Quantity |
|-----|----------------|------------------|----------|
| 1   | TVP00000513000 | Aerator set      | 1        |
| 2   | TVP10400500061 | Handle set       | 1        |
| 5   | TVP00000105000 | Cartridge        | 1        |
| 8   | TVP00000601000 | Fastening set    | 1        |
| 10  | TVP00000702000 | Connecting hoses | 1        |
| 49  | TVP00000201061 | Waste system     | 1        |