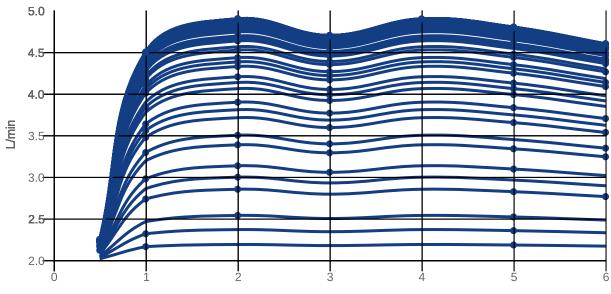

|  |
| Spray types              | Comfort jet                                                                                                                 |  |



#### COLOURS



Description

**Brushed Nickel Matt** 

**Article number** TVW12500100064

EAN 4062373810019

243 GBP

### CHARACTERISTICS



An aerator enriches the water with air for a particularly soft, water-saving jet



Sustainable, limited water flow: saving water without sacrificing on performance



Longer service life: optimum limescale removal by simply rubbing nozzles and aerators clean



Constant water flow rate for washbasin mixers regardless of pressure fluctuations in the piping system

### TECHNICAL DRAWINGS

#### TVW125001000







# FLOW CHART



Bar



# EXPLOSION DRAWINGS





# BILL OF MATERIALS

| No. | Article No.    | Description      | Quantity |
|-----|----------------|------------------|----------|
| 1   | TVP00000513000 | Aerator set      | 1        |
| 5   | TVP00000105000 | Cartridge        | 1        |
| 8   | TVP00000601000 | Fastening set    | 1        |
| 10  | TVP00000702000 | Connecting hoses | 1        |