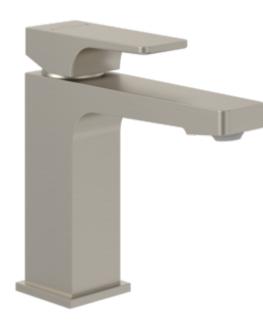

# BASIN MIXERS ARCHITECTURA SQUARE

# PRODUCT INFORMATION

| Article title            | Villeroy & Boch Architectura Square Single-<br>lever basin mixer with draw bar outlet fitting,<br>Brushed Nickel Matt       |  |
|--------------------------|-----------------------------------------------------------------------------------------------------------------------------|--|
| Article number           | TVW12500100064                                                                                                              |  |
| Assembly / Assembly type | Deck-mounted                                                                                                                |  |
| Scope of delivery        | 1 x tap fitting , 1 x aerator key 1 x outlet<br>fitting 1 x fastening 2 x connecting hoses 1 x<br>installation instructions |  |
| Length in mm             | 165                                                                                                                         |  |
| Width in mm              | 50                                                                                                                          |  |
| Height in mm             | 161                                                                                                                         |  |
| Collection               | Architectura Square                                                                                                         |  |
| Weight in kg             | 1.68                                                                                                                        |  |
| Material                 | Brass                                                                                                                       |  |
| Surface                  | glossy                                                                                                                      |  |
| Colour name              | Brushed Nickel Matt                                                                                                         |  |
| EAN number               | 4062373810019                                                                                                               |  |
| Model number             | TVW125001000                                                                                                                |  |
| Air plus                 | An aerator enriches the water with air for a particularly soft, water-saving jet                                            |  |
| Easy clean               | Longer service life: optimum limescale<br>removal by simply rubbing nozzles and<br>aerators clean                           |  |
| Aqua smart               | Sustainable, limited water flow: saving water without sacrificing on performance                                            |  |
| Tap smartpressure        | Constant water flow rate for washbasin<br>mixers regardless of pressure fluctuations in<br>the piping system                |  |
| Length of spout in mm    | 130                                                                                                                         |  |
| Material                 | Brass                                                                                                                       |  |
| Volume                   | 6,669                                                                                                                       |  |
| Angle jet regulator      | 7                                                                                                                           |  |
| Cartridge                | Cartridge with ceramic discs                                                                                                |  |
| Handle position          | Тор                                                                                                                         |  |
| Number of tap holes      | 1                                                                                                                           |  |
| Swivel aerator           | No                                                                                                                          |  |
| Water regulation         | Water temperature is regulated 45° to each side                                                                             |  |
| Thermostat               | No                                                                                                                          |  |
| Cool Tap                 | No                                                                                                                          |  |
| Spray types              | Comfort jet                                                                                                                 |  |