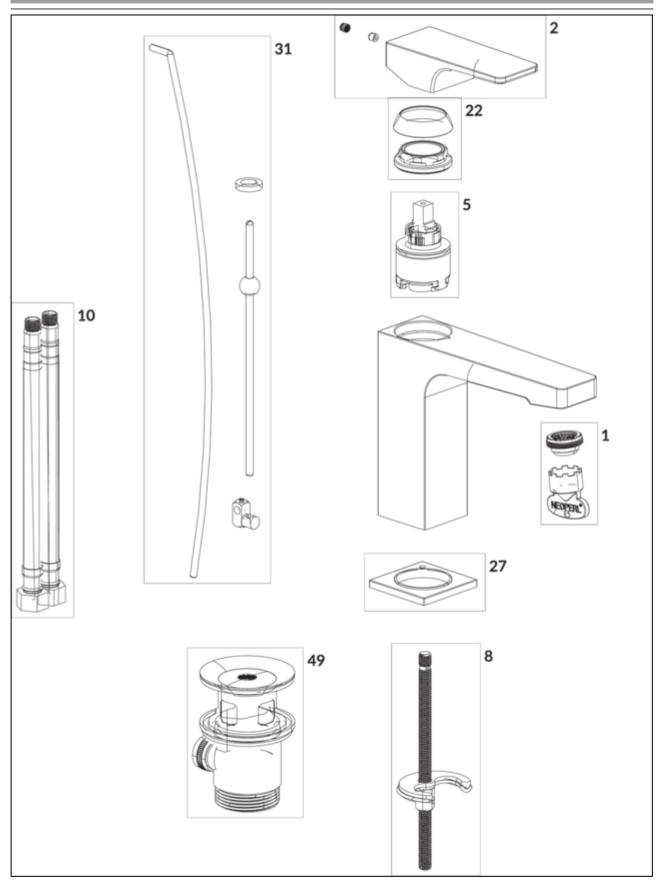

# EXPLOSION DRAWINGS

# BILL OF MATERIALS

| No. | Article No.    | Description      | Quantity |
|-----|----------------|------------------|----------|
| 1   | TVP00000513000 | Aerator set      | 1        |
| 5   | TVP00000105000 | Cartridge        | 1        |
| 8   | TVP00000601000 | Fastening set    | 1        |
| 10  | TVP00000702000 | Connecting hoses | 1        |