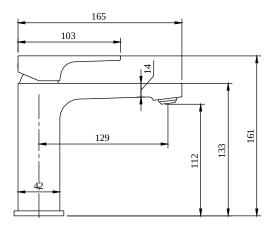

### TECHNICAL DRAWINGS

#### TVW125001000

# PRODUCT INFORMATION

| Article title            | Villeroy & Boch Architectura Square Single-<br>lever basin mixer with draw bar outlet fitting,<br>Brushed Nickel Matt       |  |
|--------------------------|-----------------------------------------------------------------------------------------------------------------------------|--|
| Article number           | TVW12500100064                                                                                                              |  |
| Assembly / Assembly type | Deck-mounted                                                                                                                |  |
| Scope of delivery        | 1 x tap fitting , 1 x aerator key 1 x outlet<br>fitting 1 x fastening 2 x connecting hoses 1 x<br>installation instructions |  |
| Length in mm             | 165                                                                                                                         |  |
| Width in mm              | 50                                                                                                                          |  |
| Height in mm             | 161                                                                                                                         |  |
| Collection               | Architectura Square                                                                                                         |  |
| Weight in kg             | 1.68                                                                                                                        |  |
| Material                 | Brass                                                                                                                       |  |
| Surface                  | glossy                                                                                                                      |  |
| Colour name              | Brushed Nickel Matt                                                                                                         |  |
| EAN number               | 4062373810019                                                                                                               |  |
| Model number             | TVW125001000                                                                                                                |  |
| Air plus                 | An aerator enriches the water with air for a particularly soft, water-saving jet                                            |  |
| Easy clean               | Longer service life: optimum limescale<br>removal by simply rubbing nozzles and<br>aerators clean                           |  |
| Aqua smart               | Sustainable, limited water flow: saving water without sacrificing on performance                                            |  |
| Tap smartpressure        | Constant water flow rate for washbasin<br>mixers regardless of pressure fluctuations in<br>the piping system                |  |
| Length of spout in mm    | 130                                                                                                                         |  |
| Material                 | Brass                                                                                                                       |  |
| Volume                   | 6,669                                                                                                                       |  |
| Angle jet regulator      | 7                                                                                                                           |  |
| Cartridge                | Cartridge with ceramic discs                                                                                                |  |
| Handle position          | Тор                                                                                                                         |  |
| Number of tap holes      | 1                                                                                                                           |  |
| Swivel aerator           | No                                                                                                                          |  |
| Water regulation         | Water temperature is regulated 45° to each side                                                                             |  |
| Thermostat               | No                                                                                                                          |  |
| Cool Tap                 | No                                                                                                                          |  |
| Spray types              | Comfort jet                                                                                                                 |  |