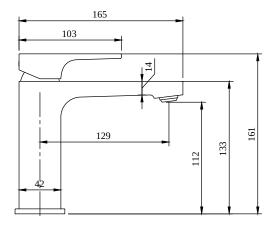

### TECHNICAL DRAWINGS

#### TVW125001000

# PRODUCT INFORMATION

| Article title            | Villeroy & Boch Architectura Square Single-<br>lever basin mixer with draw bar outlet fitting,<br>Chrome              |  |
|--------------------------|-----------------------------------------------------------------------------------------------------------------------|--|
| Article number           | TVW12500100061                                                                                                        |  |
| Assembly / Assembly type | Deck-mounted                                                                                                          |  |
| Scope of delivery        | 1 x tap fitting , 1 x aerator key 1 x outlet fitting 1 x fastening 2 x connecting hoses 1 x installation instructions |  |
| Length in mm             | 165                                                                                                                   |  |
| Width in mm              | 50                                                                                                                    |  |
| Height in mm             | 161                                                                                                                   |  |
| Collection               | Architectura Square                                                                                                   |  |
| Weight in kg             | 1.68                                                                                                                  |  |
| Material                 | Brass                                                                                                                 |  |
| Surface                  | glossy                                                                                                                |  |
| Colour name              | Chrome                                                                                                                |  |
| EAN number               | 4062373755631                                                                                                         |  |
| Model number             | TVW125001000                                                                                                          |  |
| Air plus                 | An aerator enriches the water with air for a particularly soft, water-saving jet                                      |  |
| Easy clean               | Longer service life: optimum limescale removal by simply rubbing nozzles and aerators clean                           |  |
| Aqua smart               | Sustainable, limited water flow: saving water without sacrificing on performance                                      |  |
| Tap smartpressure        | Constant water flow rate for washbasin mixers regardless of pressure fluctuations in the piping system                |  |
| Length of spout in mm    | 130                                                                                                                   |  |
| Material                 | Brass                                                                                                                 |  |
| Volume                   | 6,669                                                                                                                 |  |
| Angle jet regulator      | 7                                                                                                                     |  |
| Cartridge                | Cartridge with ceramic discs                                                                                          |  |
| Handle position          | Тор                                                                                                                   |  |
| Number of tap holes      | 1                                                                                                                     |  |
| Swivel aerator           | No                                                                                                                    |  |
| Water regulation         | Water temperature is regulated 45° to each side                                                                       |  |
| Thermostat               | No                                                                                                                    |  |
| Cool Tap                 | No                                                                                                                    |  |
| Spray types              | Comfort jet                                                                                                           |  |