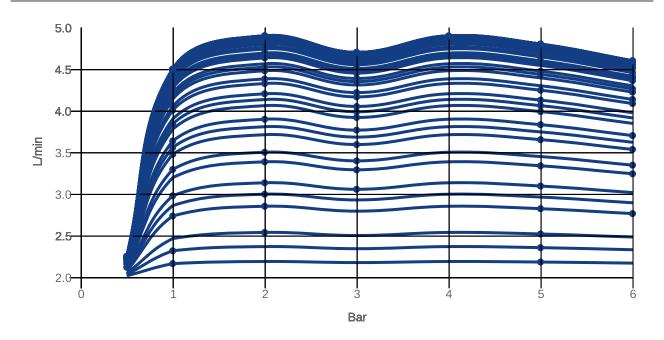

# FLOW CHART

Constant water flow rate for washbasin mixers regardless of pressure fluctuations in the piping system