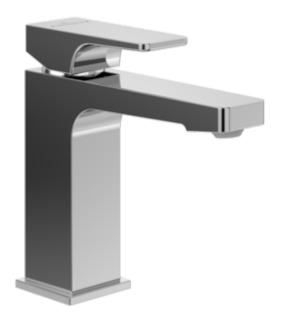

# BASIN MIXERS ARCHITECTURA SQUARE

# PRODUCT INFORMATION

| Article title            | Villeroy & Boch Architectura Square Single-<br>lever basin mixer with draw bar outlet fitting,<br>Chrome              |  |
|--------------------------|-----------------------------------------------------------------------------------------------------------------------|--|
| Article number           | TVW12500100061                                                                                                        |  |
| Assembly / Assembly type | Deck-mounted                                                                                                          |  |
| Scope of delivery        | 1 x tap fitting , 1 x aerator key 1 x outlet fitting 1 x fastening 2 x connecting hoses 1 x installation instructions |  |
| Length in mm             | 165                                                                                                                   |  |
| Width in mm              | 50                                                                                                                    |  |
| Height in mm             | 161                                                                                                                   |  |
| Collection               | Architectura Square                                                                                                   |  |
| Weight in kg             | 1.68                                                                                                                  |  |
| Material                 | Brass                                                                                                                 |  |
| Surface                  | glossy                                                                                                                |  |
| Colour name              | Chrome                                                                                                                |  |
| EAN number               | 4062373755631                                                                                                         |  |
| Model number             | TVW125001000                                                                                                          |  |
| Air plus                 | An aerator enriches the water with air for a particularly soft, water-saving jet                                      |  |
| Easy clean               | Longer service life: optimum limescale removal by simply rubbing nozzles and aerators clean                           |  |
| Aqua smart               | Sustainable, limited water flow: saving water without sacrificing on performance                                      |  |
| Tap smartpressure        | Constant water flow rate for washbasin mixers regardless of pressure fluctuations in the piping system                |  |
| Length of spout in mm    | 130                                                                                                                   |  |
| Material                 | Brass                                                                                                                 |  |
| Volume                   | 6,669                                                                                                                 |  |
| Angle jet regulator      | 7                                                                                                                     |  |
| Cartridge                | Cartridge with ceramic discs                                                                                          |  |
| Handle position          | Тор                                                                                                                   |  |
| Number of tap holes      | 1                                                                                                                     |  |
| Swivel aerator           | No                                                                                                                    |  |
| Water regulation         | Water temperature is regulated 45° to each side                                                                       |  |
| Thermostat               | No                                                                                                                    |  |
| Cool Tap                 | No                                                                                                                    |  |
| Spray types              | Comfort jet                                                                                                           |  |