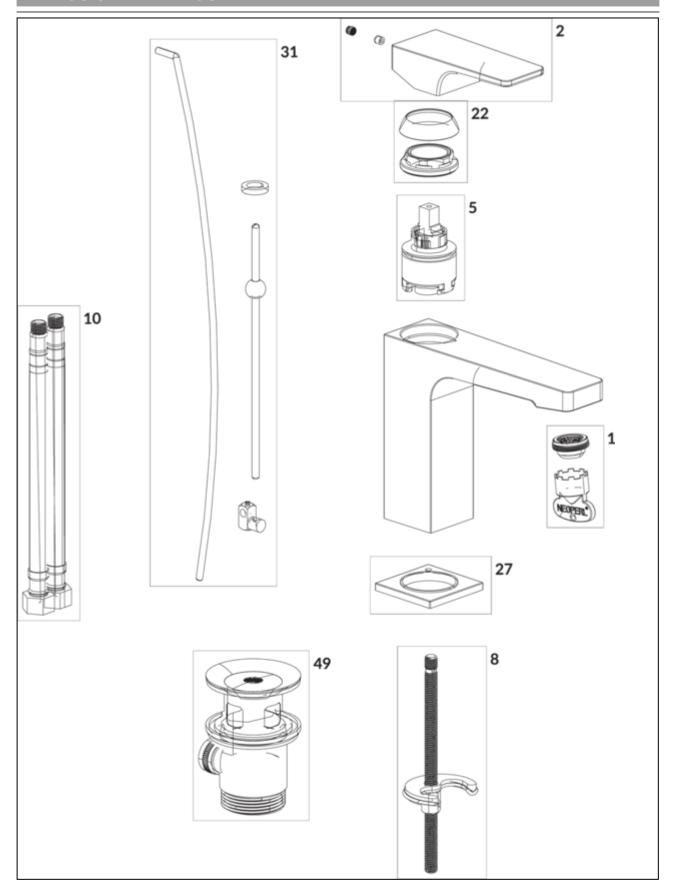

# EXPLOSION DRAWINGS

# BILL OF MATERIALS

| No. | Article No.    | Description      | Quantity |
|-----|----------------|------------------|----------|
| 1   | TVP00000513000 | Aerator set      | 1        |
| 2   | TVP12500100061 | Handle set       | 1        |
| 5   | TVP00000105000 | Cartridge        | 1        |
| 8   | TVP00000601000 | Fastening set    | 1        |
| 10  | TVP00000702000 | Connecting hoses | 1        |
| 27  | TVP12500200061 | Base ring        | 1        |
| 49  | TVP00000201061 | Waste system     | 1        |