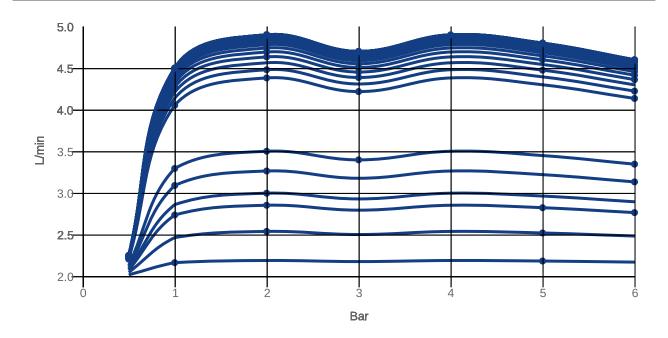

|  |
| Spray types              | Comfort jet                                                                                                         |  |

1



#### **COLOURS**

Colour Description Article number EAN



Matt Black TVW125001000K5 4062373809914 243 GBP

### CHARACTERISTICS



An aerator enriches the water with air for a particularly soft, water-saving jet



Sustainable, limited water flow: saving water without sacrificing on performance



Longer service life: optimum limescale removal by simply rubbing nozzles and aerators clean



Constant water flow rate for washbasin mixers regardless of pressure fluctuations in the piping system

### TECHNICAL DRAWINGS

#### TVW125001000







# FLOW CHART





# EXPLOSION DRAWINGS





# BILL OF MATERIALS

| No. | Article No.    | Description      | Quantity |
|-----|----------------|------------------|----------|
| 1   | TVP00000513000 | Aerator set      | 1        |
| 5   | TVP00000105000 | Cartridge        | 1        |
| 8   | TVP00000601000 | Fastening set    | 1        |
| 10  | TVP00000702000 | Connecting hoses | 1        |