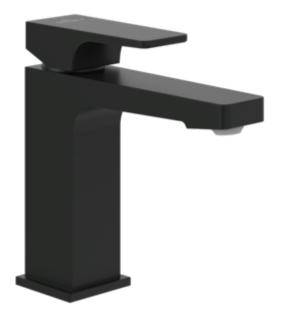

# BASIN MIXERS ARCHITECTURA SQUARE

# PRODUCT INFORMATION

| Article title            | Villeroy & Boch Architectura Square Single-<br>lever basin mixer with draw bar outlet fitting,<br>Matt Black        |  |
|--------------------------|---------------------------------------------------------------------------------------------------------------------|--|
| Article number           | TVW125001000K5                                                                                                      |  |
| Assembly / Assembly type | Deck-mounted                                                                                                        |  |
| Scope of delivery        | 1 x tap fitting , 1 x aerator key 1 x outlet fitting 1 x fastening 2 x connecting hoses 1 installation instructions |  |
| Length in mm             | 165                                                                                                                 |  |
| Width in mm              | 50                                                                                                                  |  |
| Height in mm             | 161                                                                                                                 |  |
| Collection               | Architectura Square                                                                                                 |  |
| Weight in kg             | 1.68                                                                                                                |  |
| Material                 | Brass                                                                                                               |  |
| Surface                  | matt                                                                                                                |  |
| Colour name              | Matt Black                                                                                                          |  |
| EAN number               | 4062373809914                                                                                                       |  |
| Model number             | TVW125001000                                                                                                        |  |
| Air plus                 | An aerator enriches the water with air for a particularly soft, water-saving jet                                    |  |
| Easy clean               | Longer service life: optimum limescale removal by simply rubbing nozzles and aerators clean                         |  |
| Aqua smart               | Sustainable, limited water flow: saving water without sacrificing on performance                                    |  |
| Tap smartpressure        | Constant water flow rate for washbasin mixers regardless of pressure fluctuations in the piping system              |  |
| Length of spout in mm    | 130                                                                                                                 |  |
| Material                 | Brass                                                                                                               |  |
| Volume                   | 6,669                                                                                                               |  |
| Angle jet regulator      | 7                                                                                                                   |  |
| Cartridge                | Cartridge with ceramic discs                                                                                        |  |
| Handle position          | Тор                                                                                                                 |  |
| Number of tap holes      | 1                                                                                                                   |  |
| Swivel aerator           | No                                                                                                                  |  |
| Water regulation         | Water temperature is regulated 45° to each side                                                                     |  |
| Thermostat               | No                                                                                                                  |  |
| Cool Tap                 | No                                                                                                                  |  |
| Spray types              | Comfort jet                                                                                                         |  |