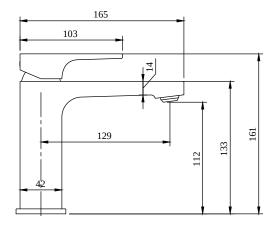

### TECHNICAL DRAWINGS

#### TVW125001000

# PRODUCT INFORMATION

| Article title            | Villeroy & Boch Architectura Square Single-<br>lever basin mixer with draw bar outlet fitting,<br>Matt Black        |  |
|--------------------------|---------------------------------------------------------------------------------------------------------------------|--|
| Article number           | TVW125001000K5                                                                                                      |  |
| Assembly / Assembly type | Deck-mounted                                                                                                        |  |
| Scope of delivery        | 1 x tap fitting , 1 x aerator key 1 x outlet fitting 1 x fastening 2 x connecting hoses 1 installation instructions |  |
| Length in mm             | 165                                                                                                                 |  |
| Width in mm              | 50                                                                                                                  |  |
| Height in mm             | 161                                                                                                                 |  |
| Collection               | Architectura Square                                                                                                 |  |
| Weight in kg             | 1.68                                                                                                                |  |
| Material                 | Brass                                                                                                               |  |
| Surface                  | matt                                                                                                                |  |
| Colour name              | Matt Black                                                                                                          |  |
| EAN number               | 4062373809914                                                                                                       |  |
| Model number             | TVW125001000                                                                                                        |  |
| Air plus                 | An aerator enriches the water with air for a particularly soft, water-saving jet                                    |  |
| Easy clean               | Longer service life: optimum limescale removal by simply rubbing nozzles and aerators clean                         |  |
| Aqua smart               | Sustainable, limited water flow: saving water without sacrificing on performance                                    |  |
| Tap smartpressure        | Constant water flow rate for washbasin mixers regardless of pressure fluctuations in the piping system              |  |
| Length of spout in mm    | 130                                                                                                                 |  |
| Material                 | Brass                                                                                                               |  |
| Volume                   | 6,669                                                                                                               |  |
| Angle jet regulator      | 7                                                                                                                   |  |
| Cartridge                | Cartridge with ceramic discs                                                                                        |  |
| Handle position          | Тор                                                                                                                 |  |
| Number of tap holes      | 1                                                                                                                   |  |
| Swivel aerator           | No                                                                                                                  |  |
| Water regulation         | Water temperature is regulated 45° to each side                                                                     |  |
| Thermostat               | No                                                                                                                  |  |
| Cool Tap                 | No                                                                                                                  |  |
| Spray types              | Comfort jet                                                                                                         |  |