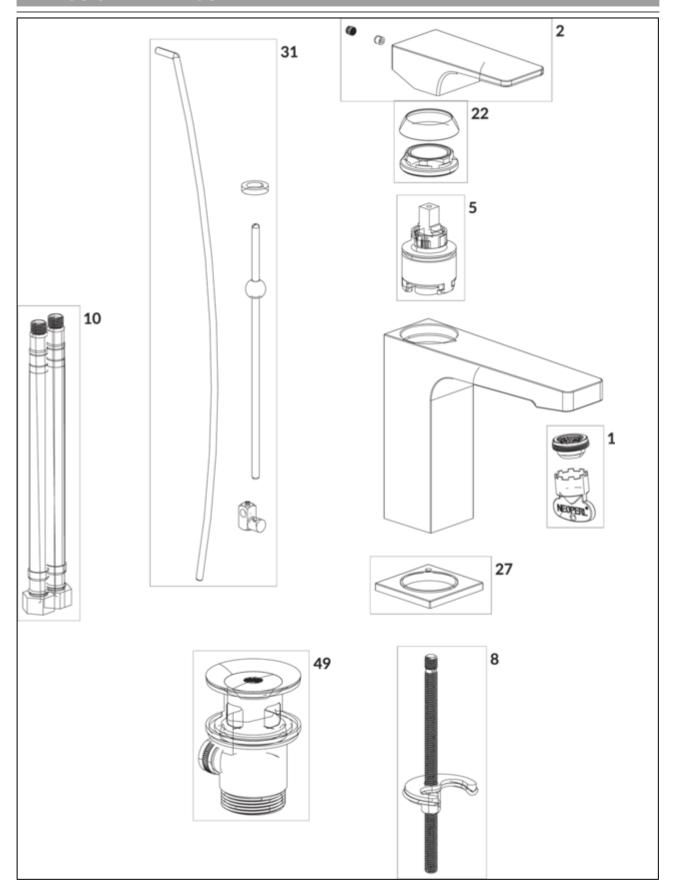

# EXPLOSION DRAWINGS

# BILL OF MATERIALS

| No. | Article No.    | Description      | Quantity |
|-----|----------------|------------------|----------|
| 1   | TVP00000513000 | Aerator set      | 1        |
| 5   | TVP00000105000 | Cartridge        | 1        |
| 8   | TVP00000601000 | Fastening set    | 1        |
| 10  | TVP00000702000 | Connecting hoses | 1        |