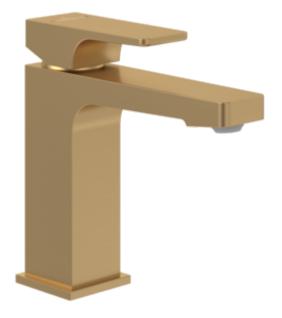

### BASIN MIXERS ARCHITECTURA SQUARE

### PRODUCT INFORMATION

| Article title            | Villeroy & Boch Architectura Square Single-<br>lever basin mixer without waste, Brushed<br>Gold        |  |
|--------------------------|--------------------------------------------------------------------------------------------------------|--|
| Article number           | TVW12500400076                                                                                         |  |
| Assembly / Assembly type | Deck-mounted                                                                                           |  |
| Scope of delivery        | 1x tap fitting , $1x$ fastening $1x$ installation instructions                                         |  |
| Length in mm             | 165                                                                                                    |  |
| Width in mm              | 50                                                                                                     |  |
| Height in mm             | 161                                                                                                    |  |
| Collection               | Architectura Square                                                                                    |  |
| Weight in kg             | 1.424                                                                                                  |  |
| Material                 | Brass                                                                                                  |  |
| Surface                  | glossy                                                                                                 |  |
| Colour name              | Brushed Gold                                                                                           |  |
| EAN number               | 4062373809624                                                                                          |  |
| Model number             | TVW125004000                                                                                           |  |
| Air plus                 | An aerator enriches the water with air for a particularly soft, water-saving jet                       |  |
| Easy clean               | Longer service life: optimum limescale removal by simply rubbing nozzles and aerators clean            |  |
| Aqua smart               | Sustainable, limited water flow: saving water without sacrificing on performance                       |  |
| Tap smartpressure        | Constant water flow rate for washbasin mixers regardless of pressure fluctuations in the piping system |  |
| Length of spout in mm    | 130                                                                                                    |  |
| Material                 | Brass                                                                                                  |  |
| Cartridge                | Cartridge with ceramic discs                                                                           |  |
| Swivel aerator           | No                                                                                                     |  |
| Thermostat               | No                                                                                                     |  |
| Cool Tap                 | No                                                                                                     |  |
| Spray types              | Comfort jet                                                                                            |  |
|                          |                                                                                                        |  |