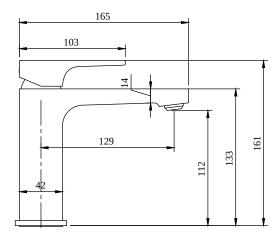

### **TECHNICAL DRAWINGS**

#### TVW125004000

### PRODUCT INFORMATION

| Article title            | Villeroy & Boch Architectura Square Single-<br>lever basin mixer without waste, Brushed<br>Gold        |  |
|--------------------------|--------------------------------------------------------------------------------------------------------|--|
| Article number           | TVW12500400076                                                                                         |  |
| Assembly / Assembly type | Deck-mounted                                                                                           |  |
| Scope of delivery        | 1x tap fitting , $1x$ fastening $1x$ installation instructions                                         |  |
| Length in mm             | 165                                                                                                    |  |
| Width in mm              | 50                                                                                                     |  |
| Height in mm             | 161                                                                                                    |  |
| Collection               | Architectura Square                                                                                    |  |
| Weight in kg             | 1.424                                                                                                  |  |
| Material                 | Brass                                                                                                  |  |
| Surface                  | glossy                                                                                                 |  |
| Colour name              | Brushed Gold                                                                                           |  |
| EAN number               | 4062373809624                                                                                          |  |
| Model number             | TVW125004000                                                                                           |  |
| Air plus                 | An aerator enriches the water with air for a particularly soft, water-saving jet                       |  |
| Easy clean               | Longer service life: optimum limescale removal by simply rubbing nozzles and aerators clean            |  |
| Aqua smart               | Sustainable, limited water flow: saving water without sacrificing on performance                       |  |
| Tap smartpressure        | Constant water flow rate for washbasin mixers regardless of pressure fluctuations in the piping system |  |
| Length of spout in mm    | 130                                                                                                    |  |
| Material                 | Brass                                                                                                  |  |
| Cartridge                | Cartridge with ceramic discs                                                                           |  |
| Swivel aerator           | No                                                                                                     |  |
| Thermostat               | No                                                                                                     |  |
| Cool Tap                 | No                                                                                                     |  |
| Spray types              | Comfort jet                                                                                            |  |
|                          |                                                                                                        |  |