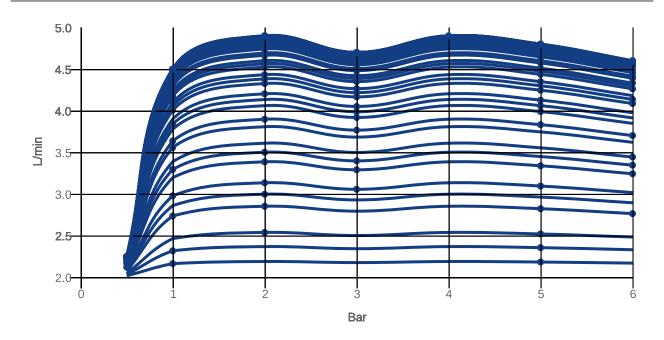

|  |
|                          |                                                                                                        |  |

### COLOURS

Colour Description Article number EAN



Brushed Gold TVW12500400076 4062373809624 231 GBP



#### **CHARACTERISTICS**



An aerator enriches the water with air for a particularly soft, water-saving jet



Sustainable, limited water flow: saving water without sacrificing on performance



Longer service life: optimum limescale removal by simply rubbing nozzles and aerators clean



Constant water flow rate for washbasin mixers regardless of pressure fluctuations in the piping system

### **TECHNICAL DRAWINGS**

#### TVW125004000







# FLOW CHART





## EXPLOSION DRAWINGS





### BILL OF MATERIALS

| No. | Article No.    | Description      | Quantity |
|-----|----------------|------------------|----------|
| 1   | TVP00000513000 | Aerator set      | 1        |
| 5   | TVP00000105000 | Cartridge        | 1        |
| 8   | TVP00000601000 | Fastening set    | 1        |
| 10  | TVP00000702000 | Connecting hoses | 1        |