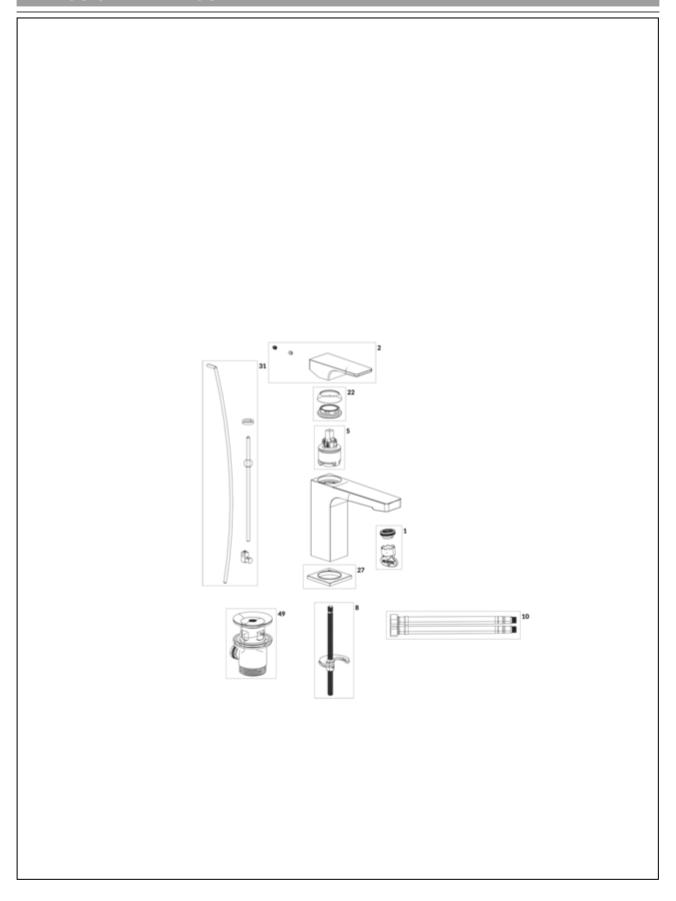

## EXPLOSION DRAWINGS

### BILL OF MATERIALS

| No. | Article No.    | Description      | Quantity |
|-----|----------------|------------------|----------|
| 1   | TVP00000513000 | Aerator set      | 1        |
| 5   | TVP00000105000 | Cartridge        | 1        |
| 8   | TVP00000601000 | Fastening set    | 1        |
| 10  | TVP00000702000 | Connecting hoses | 1        |