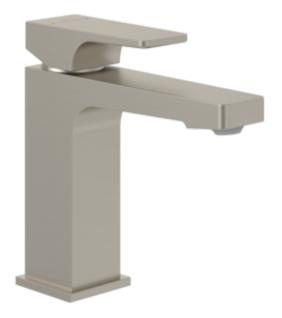

### BASIN MIXERS ARCHITECTURA SQUARE

### PRODUCT INFORMATION

| Article title            | Villeroy & Boch Architectura Square Single-<br>lever basin mixer without waste, Brushed<br>Nickel Matt |  |
|--------------------------|--------------------------------------------------------------------------------------------------------|--|
| Article number           | TVW12500400064                                                                                         |  |
| Assembly / Assembly type | Deck-mounted                                                                                           |  |
| Scope of delivery        | 1 x tap fitting , 1 x fastening 1 x installation instructions                                          |  |
| Length in mm             | 165                                                                                                    |  |
| Width in mm              | 50                                                                                                     |  |
| Height in mm             | 161                                                                                                    |  |
| Collection               | Architectura Square                                                                                    |  |
| Weight in kg             | 1.424                                                                                                  |  |
| Material                 | Brass                                                                                                  |  |
| Surface                  | glossy                                                                                                 |  |
| Colour name              | Brushed Nickel Matt                                                                                    |  |
| EAN number               | 4062373810026                                                                                          |  |
| Model number             | TVW125004000                                                                                           |  |
| Air plus                 | An aerator enriches the water with air for a particularly soft, water-saving jet                       |  |
| Easy clean               | Longer service life: optimum limescale removal by simply rubbing nozzles and aerators clean            |  |
| Aqua smart               | Sustainable, limited water flow: saving water without sacrificing on performance                       |  |
| Tap smartpressure        | Constant water flow rate for washbasin mixers regardless of pressure fluctuations in the piping system |  |
| Length of spout in mm    | 130                                                                                                    |  |
| Material                 | Brass                                                                                                  |  |
| Cartridge                | Cartridge with ceramic discs                                                                           |  |
| Swivel aerator           | No                                                                                                     |  |
| Thermostat               | No                                                                                                     |  |
| Cool Tap                 | No                                                                                                     |  |
| Spray types              | Comfort jet                                                                                            |  |
|                          |                                                                                                        |  |

## COLOURS

Colour Description Article number EAN

Brushed Nickel Matt

TVW12500400064 4062373810026 231 GBP