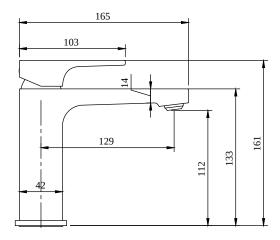

### **TECHNICAL DRAWINGS**

#### TVW125004000

### PRODUCT INFORMATION

| Article title            | Villeroy & Boch Architectura Square Single-<br>lever basin mixer without waste, Brushed<br>Nickel Matt |  |
|--------------------------|--------------------------------------------------------------------------------------------------------|--|
| Article number           | TVW12500400064                                                                                         |  |
| Assembly / Assembly type | Deck-mounted                                                                                           |  |
| Scope of delivery        | 1 x tap fitting , 1 x fastening 1 x installation instructions                                          |  |
| Length in mm             | 165                                                                                                    |  |
| Width in mm              | 50                                                                                                     |  |
| Height in mm             | 161                                                                                                    |  |
| Collection               | Architectura Square                                                                                    |  |
| Weight in kg             | 1.424                                                                                                  |  |
| Material                 | Brass                                                                                                  |  |
| Surface                  | glossy                                                                                                 |  |
| Colour name              | Brushed Nickel Matt                                                                                    |  |
| EAN number               | 4062373810026                                                                                          |  |
| Model number             | TVW125004000                                                                                           |  |
| Air plus                 | An aerator enriches the water with air for a particularly soft, water-saving jet                       |  |
| Easy clean               | Longer service life: optimum limescale removal by simply rubbing nozzles and aerators clean            |  |
| Aqua smart               | Sustainable, limited water flow: saving water without sacrificing on performance                       |  |
| Tap smartpressure        | Constant water flow rate for washbasin mixers regardless of pressure fluctuations in the piping system |  |
| Length of spout in mm    | 130                                                                                                    |  |
| Material                 | Brass                                                                                                  |  |
| Cartridge                | Cartridge with ceramic discs                                                                           |  |
| Swivel aerator           | No                                                                                                     |  |
| Thermostat               | No                                                                                                     |  |
| Cool Tap                 | No                                                                                                     |  |
| Spray types              | Comfort jet                                                                                            |  |
|                          |                                                                                                        |  |