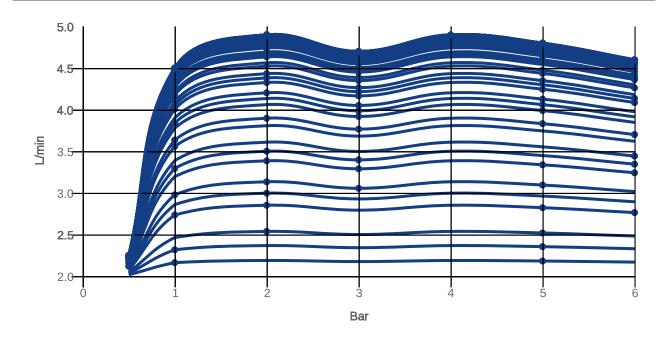

# FLOW CHART

Constant water flow rate for washbasin mixers regardless of pressure fluctuations in the piping system