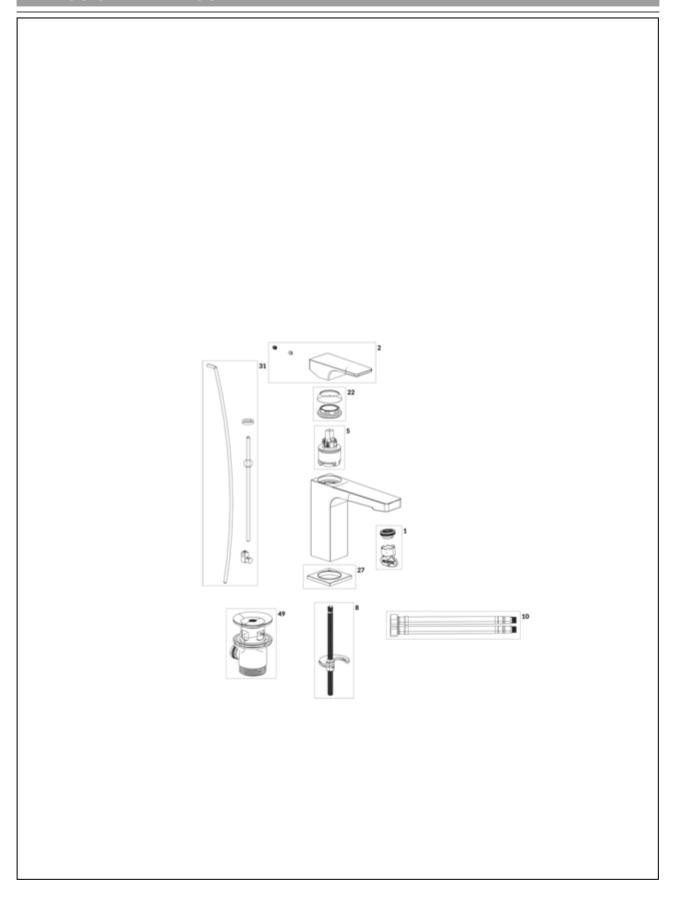

# EXPLOSION DRAWINGS

## BILL OF MATERIALS

| No. | Article No.    | Description      | Quantity |
|-----|----------------|------------------|----------|
| 1   | TVP00000513000 | Aerator set      | 1        |
| 5   | TVP00000105000 | Cartridge        | 1        |
| 8   | TVP00000601000 | Fastening set    | 1        |
| 10  | TVP00000702000 | Connecting hoses | 1        |