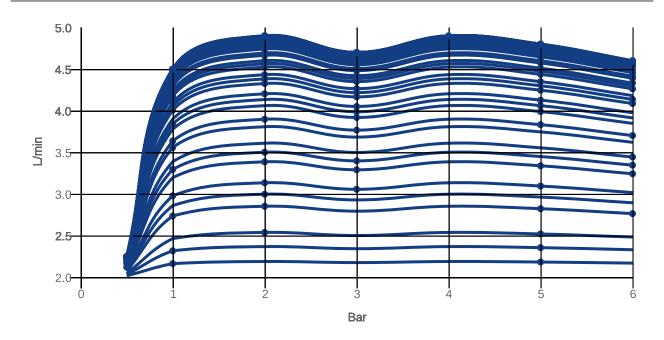

# FLOW CHART

Constant water flow rate for washbasin mixers regardless of pressure fluctuations in the piping system