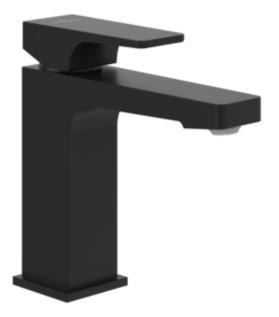

## BASIN MIXERS ARCHITECTURA SQUARE

## PRODUCT INFORMATION

| Article title            | Villeroy & Boch Architectura Square Single-                                                            |  |
|--------------------------|--------------------------------------------------------------------------------------------------------|--|
| ATUOIS THE               | lever basin mixer without waste, Matt Black                                                            |  |
| Article number           | TVW125004000K5                                                                                         |  |
| Assembly / Assembly type | Deck-mounted                                                                                           |  |
| Scope of delivery        | 1 x tap fitting , 1 x fastening 1 x installation instructions                                          |  |
| Length in mm             | 165                                                                                                    |  |
| Width in mm              | 50                                                                                                     |  |
| Height in mm             | 161                                                                                                    |  |
| Collection               | Architectura Square                                                                                    |  |
| Weight in kg             | 1.424                                                                                                  |  |
| Material                 | Brass                                                                                                  |  |
| Surface                  | matt                                                                                                   |  |
| Colour name              | Matt Black                                                                                             |  |
| EAN number               | 4062373809921                                                                                          |  |
| Model number             | TVW125004000                                                                                           |  |
| Air plus                 | An aerator enriches the water with air for a particularly soft, water-saving jet                       |  |
| Easy clean               | Longer service life: optimum limescale removal by simply rubbing nozzles and aerators clean            |  |
| Aqua smart               | Sustainable, limited water flow: saving water without sacrificing on performance                       |  |
| Tap smartpressure        | Constant water flow rate for washbasin mixers regardless of pressure fluctuations in the piping system |  |
| Length of spout in mm    | 130                                                                                                    |  |
| Material                 | Brass                                                                                                  |  |
| Cartridge                | Cartridge with ceramic discs                                                                           |  |
| Swivel aerator           | No                                                                                                     |  |
| Thermostat               | No                                                                                                     |  |
| Cool Tap                 | No                                                                                                     |  |
| Spray types              | Comfort jet                                                                                            |  |
|                          |                                                                                                        |  |