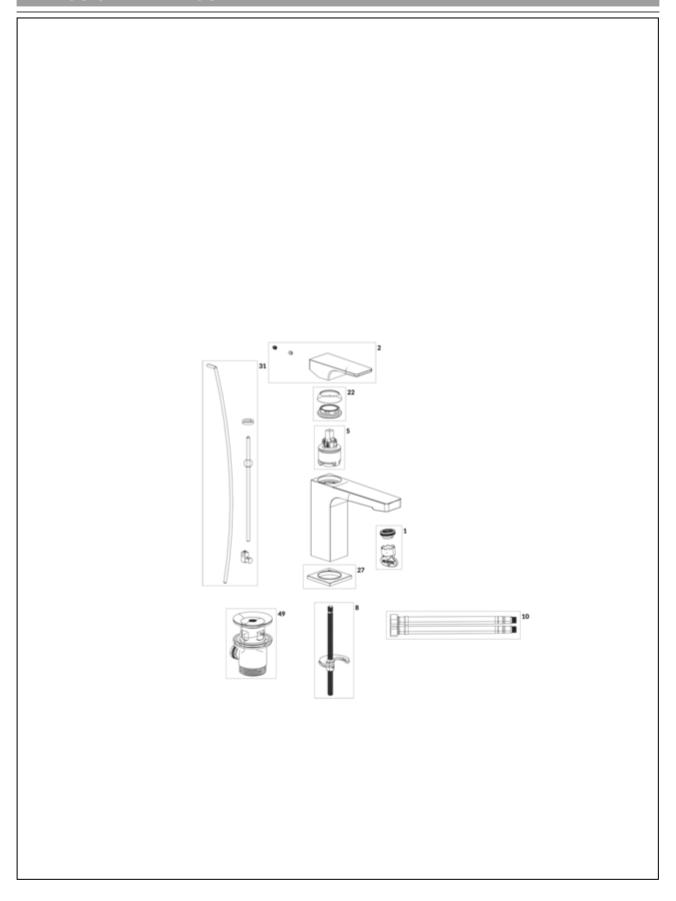

## EXPLOSION DRAWINGS

## BILL OF MATERIALS

| No. | Article No.    | Description      | Quantity |
|-----|----------------|------------------|----------|
| 1   | TVP00000513000 | Aerator set      | 1        |
| 5   | TVP00000105000 | Cartridge        | 1        |
| 8   | TVP00000601000 | Fastening set    | 1        |
| 10  | TVP00000702000 | Connecting hoses | 1        |