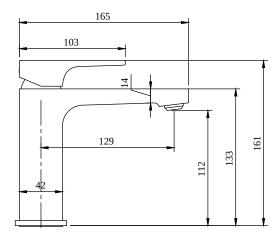

### **TECHNICAL DRAWINGS**

#### TVW125004000

## PRODUCT INFORMATION

| Article title            | Villeroy & Boch Architectura Square Single-                                                            |  |
|--------------------------|--------------------------------------------------------------------------------------------------------|--|
| ATUOIS THE               | lever basin mixer without waste, Matt Black                                                            |  |
| Article number           | TVW125004000K5                                                                                         |  |
| Assembly / Assembly type | Deck-mounted                                                                                           |  |
| Scope of delivery        | 1 x tap fitting , 1 x fastening 1 x installation instructions                                          |  |
| Length in mm             | 165                                                                                                    |  |
| Width in mm              | 50                                                                                                     |  |
| Height in mm             | 161                                                                                                    |  |
| Collection               | Architectura Square                                                                                    |  |
| Weight in kg             | 1.424                                                                                                  |  |
| Material                 | Brass                                                                                                  |  |
| Surface                  | matt                                                                                                   |  |
| Colour name              | Matt Black                                                                                             |  |
| EAN number               | 4062373809921                                                                                          |  |
| Model number             | TVW125004000                                                                                           |  |
| Air plus                 | An aerator enriches the water with air for a particularly soft, water-saving jet                       |  |
| Easy clean               | Longer service life: optimum limescale removal by simply rubbing nozzles and aerators clean            |  |
| Aqua smart               | Sustainable, limited water flow: saving water without sacrificing on performance                       |  |
| Tap smartpressure        | Constant water flow rate for washbasin mixers regardless of pressure fluctuations in the piping system |  |
| Length of spout in mm    | 130                                                                                                    |  |
| Material                 | Brass                                                                                                  |  |
| Cartridge                | Cartridge with ceramic discs                                                                           |  |
| Swivel aerator           | No                                                                                                     |  |
| Thermostat               | No                                                                                                     |  |
| Cool Tap                 | No                                                                                                     |  |
| Spray types              | Comfort jet                                                                                            |  |
|                          |                                                                                                        |  |