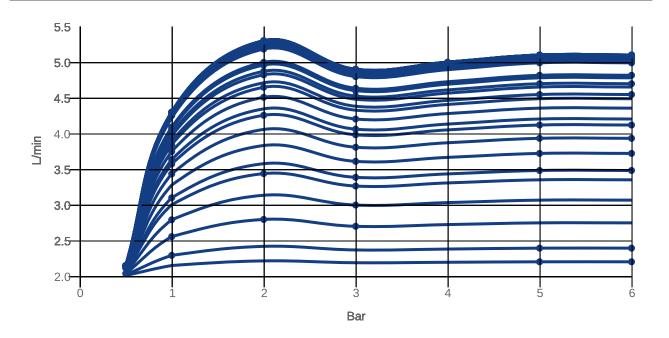

|  |
|                          |                                                                                                                       |  |



### COLOURS

Colour Description Article number EAN

Chrome TVW12500200061 4062373755648 256 GBP

### CHARACTERISTICS



An aerator enriches the water with air for a particularly soft, water-saving jet



Sustainable, limited water flow: saving water without sacrificing on performance



Practical tap fitting height, ideal for combination with surface-mounted washbasins



Longer service life: optimum limescale removal by simply rubbing nozzles and aerators clean



Constant water flow rate for washbasin mixers regardless of pressure fluctuations in the piping system



## TECHNICAL DRAWINGS

### TVW125002000







# FLOW CHART





# EXPLOSION DRAWINGS



## BILL OF MATERIALS

| No. | Article No.    | Description      | Quantity |
|-----|----------------|------------------|----------|
| 1   | TVP00000513000 | Aerator set      | 1        |
| 2   | TVP12500100061 | Handle set       | 1        |
| 5   | TVP00000105000 | Cartridge        | 1        |
| 8   | TVP00000602000 | Fastening set    | 1        |
| 10  | TVP00000702000 | Connecting hoses | 1        |
| 27  | TVP12500200061 | Base ring        | 1        |
| 49  | TVP00000301061 | Push-Open waste  | 1        |