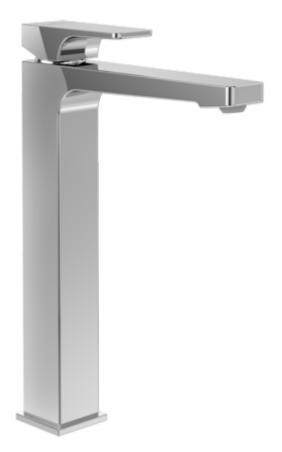

### BASIN MIXERS ARCHITECTURA SQUARE

### PRODUCT INFORMATION

| Article title            | Villeroy & Boch Architectura Square Tall<br>single-lever basin mixer with push-open<br>waste, Chrome                  |  |
|--------------------------|-----------------------------------------------------------------------------------------------------------------------|--|
| Article number           | TVW12500200061                                                                                                        |  |
| Assembly / Assembly type | Deck-mounted                                                                                                          |  |
| Scope of delivery        | 1 x tap fitting , 1 x aerator key 1 x outlet fitting 1 x fastening 2 x connecting hoses 1 x installation instructions |  |
| Length in mm             | 211                                                                                                                   |  |
| Width in mm              | 50                                                                                                                    |  |
| Height in mm             | 306                                                                                                                   |  |
| Collection               | Architectura Square                                                                                                   |  |
| Weight in kg             | 2.64                                                                                                                  |  |
| Material                 | Brass                                                                                                                 |  |
| Surface                  | glossy                                                                                                                |  |
| Colour name              | Chrome                                                                                                                |  |
| EAN number               | 4062373755648                                                                                                         |  |
| Model number             | TVW125002000                                                                                                          |  |
| Air plus                 | An aerator enriches the water with air for a particularly soft, water-saving jet                                      |  |
| Easy clean               | Longer service life: optimum limescale removal by simply rubbing nozzles and aerators clean                           |  |
| Comfort plus             | Practical tap fitting height, ideal for combination with surface-mounted washbasins                                   |  |
| Aqua smart               | Sustainable, limited water flow: saving water without sacrificing on performance                                      |  |
| Tap smartpressure        | Constant water flow rate for washbasin mixers regardless of pressure fluctuations in the piping system                |  |
| Length of spout in mm    | 176                                                                                                                   |  |
| Material                 | Brass                                                                                                                 |  |
| Volume                   | 9,488                                                                                                                 |  |
| Cartridge                | Cartridge with ceramic discs                                                                                          |  |
| Handle position          | Тор                                                                                                                   |  |
| Number of tap holes      | 1                                                                                                                     |  |
| Swivel aerator           | No                                                                                                                    |  |
| Water regulation         | Water temperature is regulated 45° to each side                                                                       |  |
| Thermostat               | No                                                                                                                    |  |
| Cool Tap                 | No                                                                                                                    |  |
| Spray types              | Comfort jet                                                                                                           |  |
|                          |                                                                                                                       |  |