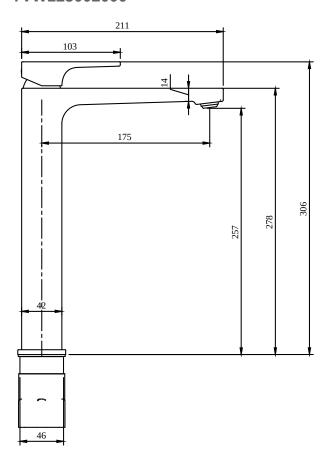

## TECHNICAL DRAWINGS

### TVW125002000

### PRODUCT INFORMATION

| Article title            | Villeroy & Boch Architectura Square Tall<br>single-lever basin mixer with push-open<br>waste, Chrome                  |  |
|--------------------------|-----------------------------------------------------------------------------------------------------------------------|--|
| Article number           | TVW12500200061                                                                                                        |  |
| Assembly / Assembly type | Deck-mounted                                                                                                          |  |
| Scope of delivery        | 1 x tap fitting , 1 x aerator key 1 x outlet fitting 1 x fastening 2 x connecting hoses 1 x installation instructions |  |
| Length in mm             | 211                                                                                                                   |  |
| Width in mm              | 50                                                                                                                    |  |
| Height in mm             | 306                                                                                                                   |  |
| Collection               | Architectura Square                                                                                                   |  |
| Weight in kg             | 2.64                                                                                                                  |  |
| Material                 | Brass                                                                                                                 |  |
| Surface                  | glossy                                                                                                                |  |
| Colour name              | Chrome                                                                                                                |  |
| EAN number               | 4062373755648                                                                                                         |  |
| Model number             | TVW125002000                                                                                                          |  |
| Air plus                 | An aerator enriches the water with air for a particularly soft, water-saving jet                                      |  |
| Easy clean               | Longer service life: optimum limescale removal by simply rubbing nozzles and aerators clean                           |  |
| Comfort plus             | Practical tap fitting height, ideal for combination with surface-mounted washbasins                                   |  |
| Aqua smart               | Sustainable, limited water flow: saving water without sacrificing on performance                                      |  |
| Tap smartpressure        | Constant water flow rate for washbasin mixers regardless of pressure fluctuations in the piping system                |  |
| Length of spout in mm    | 176                                                                                                                   |  |
| Material                 | Brass                                                                                                                 |  |
| Volume                   | 9,488                                                                                                                 |  |
| Cartridge                | Cartridge with ceramic discs                                                                                          |  |
| Handle position          | Тор                                                                                                                   |  |
| Number of tap holes      | 1                                                                                                                     |  |
| Swivel aerator           | No                                                                                                                    |  |
| Water regulation         | Water temperature is regulated 45° to each side                                                                       |  |
| Thermostat               | No                                                                                                                    |  |
| Cool Tap                 | No                                                                                                                    |  |
| Spray types              | Comfort jet                                                                                                           |  |
|                          |                                                                                                                       |  |