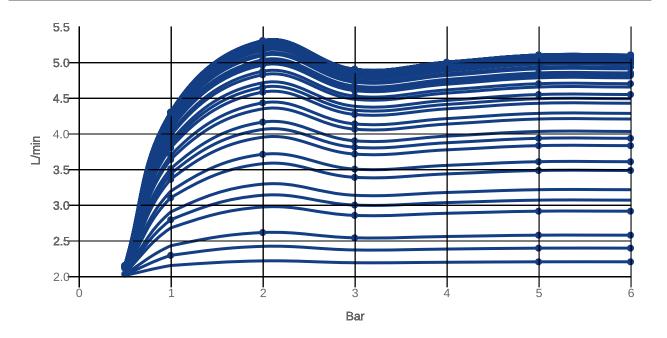

|                          |                                                                                                                           |  |



### COLOURS

Colour Description Article number EAN



Matt Black TVW125002000K5 4062373809938 358 GBP

## CHARACTERISTICS



An aerator enriches the water with air for a particularly soft, water-saving jet



Sustainable, limited water flow: saving water without sacrificing on performance



Practical tap fitting height, ideal for combination with surface-mounted washbasins



Longer service life: optimum limescale removal by simply rubbing nozzles and aerators clean



Constant water flow rate for washbasin mixers regardless of pressure fluctuations in the piping system



# TECHNICAL DRAWINGS

### TVW125002000







# FLOW CHART





# EXPLOSION DRAWINGS



## BILL OF MATERIALS

| No. | Article No.    | Description      | Quantity |
|-----|----------------|------------------|----------|
| 1   | TVP00000513000 | Aerator set      | 1        |
| 5   | TVP00000105000 | Cartridge        | 1        |
| 8   | TVP00000602000 | Fastening set    | 1        |
| 10  | TVP00000702000 | Connecting hoses | 1        |