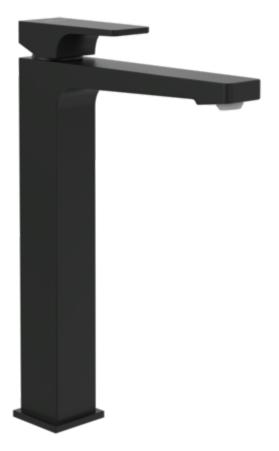

## BASIN MIXERS ARCHITECTURA SQUARE

# PRODUCT INFORMATION

| Article title            | Villeroy & Boch Architectura Square Tall<br>single-lever basin mixer with push-open<br>waste, Matt Black                  |  |
|--------------------------|---------------------------------------------------------------------------------------------------------------------------|--|
| Article number           | TVW125002000K5                                                                                                            |  |
| Assembly / Assembly type | Deck-mounted                                                                                                              |  |
| Scope of delivery        | 1x tap fitting , $1x$ aerator key $1x$ outlet fitting $1x$ fastening $2x$ connecting hoses $1x$ installation instructions |  |
| Length in mm             | 211                                                                                                                       |  |
| Width in mm              | 50                                                                                                                        |  |
| Height in mm             | 306                                                                                                                       |  |
| Collection               | Architectura Square                                                                                                       |  |
| Weight in kg             | 2.64                                                                                                                      |  |
| Material                 | Brass                                                                                                                     |  |
| Surface                  | matt                                                                                                                      |  |
| Colour name              | Matt Black                                                                                                                |  |
| EAN number               | 4062373809938                                                                                                             |  |
| Model number             | TVW125002000                                                                                                              |  |
| Air plus                 | An aerator enriches the water with air for a particularly soft, water-saving jet                                          |  |
| Easy clean               | Longer service life: optimum limescale removal by simply rubbing nozzles and aerators clean                               |  |
| Comfort plus             | Practical tap fitting height, ideal for combination with surface-mounted washbasins                                       |  |
| Aqua smart               | Sustainable, limited water flow: saving water without sacrificing on performance                                          |  |
| Tap smartpressure        | Constant water flow rate for washbasin mixers regardless of pressure fluctuations in the piping system                    |  |
| Length of spout in mm    | 176                                                                                                                       |  |
| Material                 | Brass                                                                                                                     |  |
| Volume                   | 9,488                                                                                                                     |  |
| Cartridge                | Cartridge with ceramic discs                                                                                              |  |
| Handle position          | Тор                                                                                                                       |  |
| Number of tap holes      | 1                                                                                                                         |  |
| Swivel aerator           | No                                                                                                                        |  |
| Water regulation         | Water temperature is regulated 45° to each side                                                                           |  |
| Thermostat               | No                                                                                                                        |  |
| Cool Tap                 | No                                                                                                                        |  |
| Spray types              | Comfort jet                                                                                                               |  |
|                          |                                                                                                                           |  |