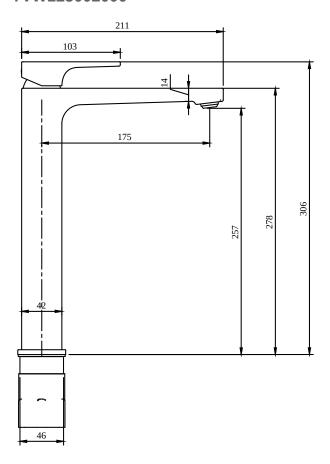

# TECHNICAL DRAWINGS

### TVW125002000

# PRODUCT INFORMATION

| Article title            | Villeroy & Boch Architectura Square Tall<br>single-lever basin mixer with push-open<br>waste, Matt Black                  |  |
|--------------------------|---------------------------------------------------------------------------------------------------------------------------|--|
| Article number           | TVW125002000K5                                                                                                            |  |
| Assembly / Assembly type | Deck-mounted                                                                                                              |  |
| Scope of delivery        | 1x tap fitting , $1x$ aerator key $1x$ outlet fitting $1x$ fastening $2x$ connecting hoses $1x$ installation instructions |  |
| Length in mm             | 211                                                                                                                       |  |
| Width in mm              | 50                                                                                                                        |  |
| Height in mm             | 306                                                                                                                       |  |
| Collection               | Architectura Square                                                                                                       |  |
| Weight in kg             | 2.64                                                                                                                      |  |
| Material                 | Brass                                                                                                                     |  |
| Surface                  | matt                                                                                                                      |  |
| Colour name              | Matt Black                                                                                                                |  |
| EAN number               | 4062373809938                                                                                                             |  |
| Model number             | TVW125002000                                                                                                              |  |
| Air plus                 | An aerator enriches the water with air for a particularly soft, water-saving jet                                          |  |
| Easy clean               | Longer service life: optimum limescale removal by simply rubbing nozzles and aerators clean                               |  |
| Comfort plus             | Practical tap fitting height, ideal for combination with surface-mounted washbasins                                       |  |
| Aqua smart               | Sustainable, limited water flow: saving water without sacrificing on performance                                          |  |
| Tap smartpressure        | Constant water flow rate for washbasin mixers regardless of pressure fluctuations in the piping system                    |  |
| Length of spout in mm    | 176                                                                                                                       |  |
| Material                 | Brass                                                                                                                     |  |
| Volume                   | 9,488                                                                                                                     |  |
| Cartridge                | Cartridge with ceramic discs                                                                                              |  |
| Handle position          | Тор                                                                                                                       |  |
| Number of tap holes      | 1                                                                                                                         |  |
| Swivel aerator           | No                                                                                                                        |  |
| Water regulation         | Water temperature is regulated 45° to each side                                                                           |  |
| Thermostat               | No                                                                                                                        |  |
| Cool Tap                 | No                                                                                                                        |  |
| Spray types              | Comfort jet                                                                                                               |  |
|                          |                                                                                                                           |  |