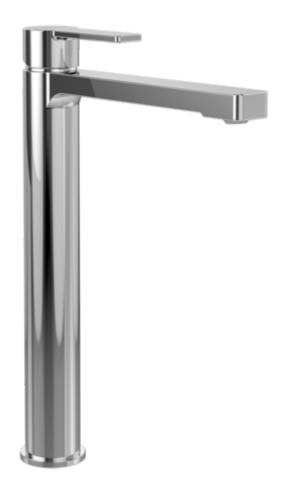

#### BASIN MIXERS ARCHITECTURA

## PRODUCT INFORMATION

| Article title            | Villeroy & Boch Architectura Tall single-lever basin mixer with push-open waste, Chrome                               |  |
|--------------------------|-----------------------------------------------------------------------------------------------------------------------|--|
| Article number           | TVW10300500061                                                                                                        |  |
| Assembly / Assembly type | Deck-mounted                                                                                                          |  |
| Scope of delivery        | 1 x tap fitting , 1 x aerator key 1 x outlet fitting 1 x fastening 2 x connecting hoses 1 x installation instructions |  |
| Length in mm             | 222                                                                                                                   |  |
| Width in mm              | 42                                                                                                                    |  |
| Height in mm             | 329                                                                                                                   |  |
| Collection               | Architectura                                                                                                          |  |
| Weight in kg             | 2.26                                                                                                                  |  |
| Material                 | Brass                                                                                                                 |  |
| Surface                  | glossy                                                                                                                |  |
| Colour name              | Chrome                                                                                                                |  |
| EAN number               | 4062373691366                                                                                                         |  |
| Model number             | TVW103005000                                                                                                          |  |
| Air plus                 | An aerator enriches the water with air for a particularly soft, water-saving jet                                      |  |
| Easy clean               | Longer service life: optimum limescale removal by simply rubbing nozzles and aerators clean                           |  |
| Comfort plus             | Practical tap fitting height, ideal for combination with surface-mounted washbasins                                   |  |
| Aqua smart               | Sustainable, limited water flow: saving water without sacrificing on performance                                      |  |
| Tap smartpressure        | Constant water flow rate for washbasin mixers regardless of pressure fluctuations in the piping system                |  |
| Length of spout in mm    | 185                                                                                                                   |  |
| Material                 | Brass                                                                                                                 |  |
| Volume                   | 9,488                                                                                                                 |  |
| Angle jet regulator      | 5                                                                                                                     |  |
| Cartridge                | Cartridge with ceramic discs                                                                                          |  |
| Swivel aerator           | No                                                                                                                    |  |
|                          |                                                                                                                       |  |
| Thermostat               | No                                                                                                                    |  |
| Thermostat  Cool Tap     | No<br>No                                                                                                              |  |