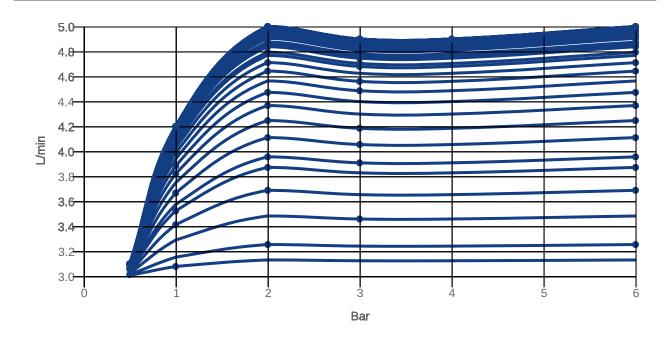

|  |
| Thermostat  Cool Tap     | No<br>No                                                                                                              |  |

1



#### COLOURS

Colour Description Article number EAN

Chrome TVW10300500061 4062373691366 226 GBP

## CHARACTERISTICS



An aerator enriches the water with air for a particularly soft, water-saving jet



Sustainable, limited water flow: saving water without sacrificing on performance



Practical tap fitting height, ideal for combination with surface-mounted washbasins



Longer service life: optimum limescale removal by simply rubbing nozzles and aerators clean



Constant water flow rate for washbasin mixers regardless of pressure fluctuations in the piping system



## TECHNICAL DRAWINGS

#### TVW103005000





## FLOW CHART





# EXPLOSION DRAWINGS





## BILL OF MATERIALS

| No. | Article No.    | Description      | Quantity |
|-----|----------------|------------------|----------|
| 1   | TVP00000513000 | Aerator set      | 1        |
| 2   | TVP10400500061 | Handle set       | 1        |
| 5   | TVP00000105000 | Cartridge        | 1        |
| 8   | TVP00000602000 | Fastening set    | 1        |
| 10  | TVP00000702000 | Connecting hoses | 1        |
| 49  | TVP00000301061 | Push-Open waste  | 1        |