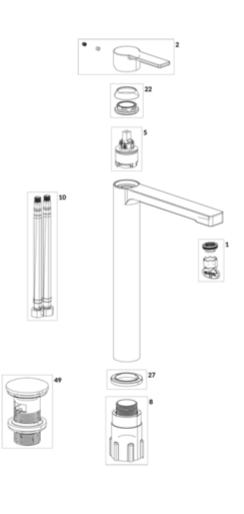

# EXPLOSION DRAWINGS

## BILL OF MATERIALS

| No. | Article No.    | Description      | Quantity |
|-----|----------------|------------------|----------|
| 1   | TVP00000513000 | Aerator set      | 1        |
| 2   | TVP10400500061 | Handle set       | 1        |
| 5   | TVP00000105000 | Cartridge        | 1        |
| 8   | TVP00000602000 | Fastening set    | 1        |
| 10  | TVP00000702000 | Connecting hoses | 1        |
| 49  | TVP00000301061 | Push-Open waste  | 1        |