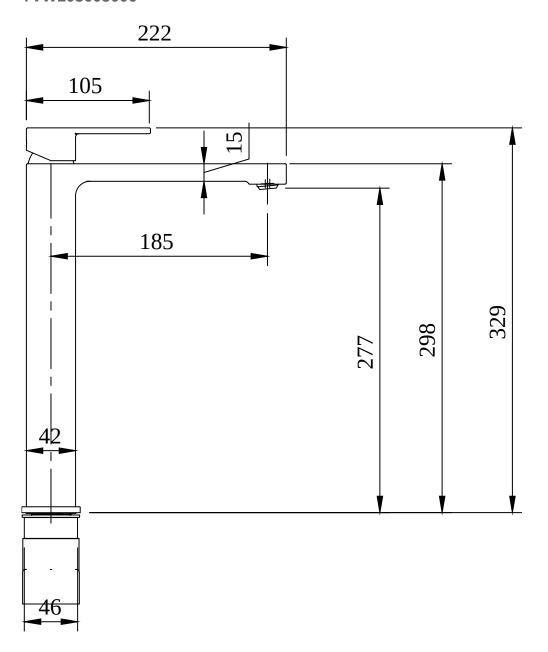

## TECHNICAL DRAWINGS

#### TVW103005000

## PRODUCT INFORMATION

| Article title            | Villeroy & Boch Architectura Tall single-lever basin mixer with push-open waste, Chrome                               |  |
|--------------------------|-----------------------------------------------------------------------------------------------------------------------|--|
| Article number           | TVW10300500061                                                                                                        |  |
| Assembly / Assembly type | Deck-mounted                                                                                                          |  |
| Scope of delivery        | 1 x tap fitting , 1 x aerator key 1 x outlet fitting 1 x fastening 2 x connecting hoses 1 x installation instructions |  |
| Length in mm             | 222                                                                                                                   |  |
| Width in mm              | 42                                                                                                                    |  |
| Height in mm             | 329                                                                                                                   |  |
| Collection               | Architectura                                                                                                          |  |
| Weight in kg             | 2.26                                                                                                                  |  |
| Material                 | Brass                                                                                                                 |  |
| Surface                  | glossy                                                                                                                |  |
| Colour name              | Chrome                                                                                                                |  |
| EAN number               | 4062373691366                                                                                                         |  |
| Model number             | TVW103005000                                                                                                          |  |
| Air plus                 | An aerator enriches the water with air for a particularly soft, water-saving jet                                      |  |
| Easy clean               | Longer service life: optimum limescale removal by simply rubbing nozzles and aerators clean                           |  |
| Comfort plus             | Practical tap fitting height, ideal for combination with surface-mounted washbasins                                   |  |
| Aqua smart               | Sustainable, limited water flow: saving water without sacrificing on performance                                      |  |
| Tap smartpressure        | Constant water flow rate for washbasin mixers regardless of pressure fluctuations in the piping system                |  |
| Length of spout in mm    | 185                                                                                                                   |  |
| Material                 | Brass                                                                                                                 |  |
| Volume                   | 9,488                                                                                                                 |  |
| Angle jet regulator      | 5                                                                                                                     |  |
| Cartridge                | Cartridge with ceramic discs                                                                                          |  |
| Swivel aerator           | No                                                                                                                    |  |
|                          |                                                                                                                       |  |
| Thermostat               | No                                                                                                                    |  |
| Thermostat  Cool Tap     | No<br>No                                                                                                              |  |