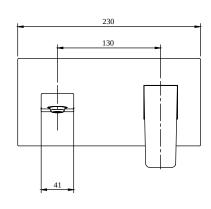

| Comfort jet                                                                                            |  |
|                                     |                                                                                                        |  |

1



#### **COLOURS**

Colour Description Article number EAN

Chrome TVW12500300061 4062373755655 256 GBP

### CHARACTERISTICS



An aerator enriches the water with air for a particularly soft, water-saving jet



Sustainable, limited water flow: saving water without sacrificing on performance



Longer service life: optimum limescale removal by simply rubbing nozzles and aerators clean



Constant water flow rate for washbasin mixers regardless of pressure fluctuations in the piping system

### TECHNICAL DRAWINGS

#### TVW125003000







# FLOW CHART









# BILL OF MATERIALS

| No. | Article No.    | Description     | Quantity |
|-----|----------------|-----------------|----------|
| 1   | TVP00000513000 | Aerator set     | 1        |
| 2   | TVP12500100061 | Handle set      | 1        |
| 5   | TVP00000102000 | Cartridge       | 1        |
| 49  | TVP00000301061 | Push-Open waste | 1        |