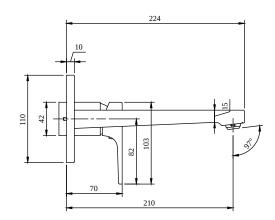

Comfort jet                                                                                            |  |
|                                     |                                                                                                        |  |

1



#### **COLOURS**

Colour Description Article number EAN

Chrome TVW12500300061 4062373755655 256 GBP

### CHARACTERISTICS



An aerator enriches the water with air for a particularly soft, water-saving jet



Sustainable, limited water flow: saving water without sacrificing on performance



Longer service life: optimum limescale removal by simply rubbing nozzles and aerators clean



Constant water flow rate for washbasin mixers regardless of pressure fluctuations in the piping system

### TECHNICAL DRAWINGS

#### TVW125003000







# FLOW CHART









# BILL OF MATERIALS

| No. | Article No.    | Description     | Quantity |
|-----|----------------|-----------------|----------|
| 1   | TVP00000513000 | Aerator set     | 1        |
| 2   | TVP12500100061 | Handle set      | 1        |
| 5   | TVP00000102000 | Cartridge       | 1        |
| 49  | TVP00000301061 | Push-Open waste | 1        |