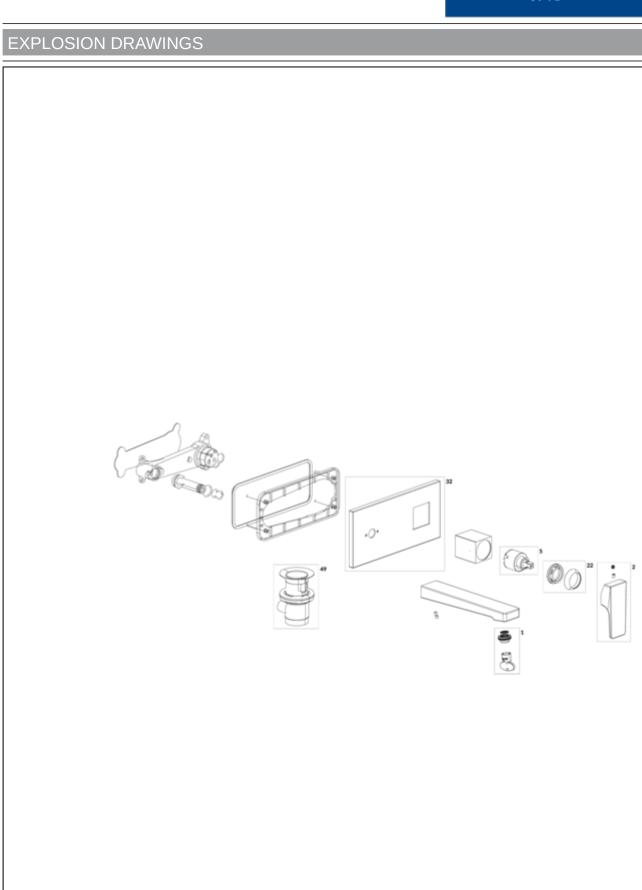

# BILL OF MATERIALS

| No. | Article No.    | Description     | Quantity |
|-----|----------------|-----------------|----------|
| 1   | TVP00000513000 | Aerator set     | 1        |
| 2   | TVP12500100061 | Handle set      | 1        |
| 5   | TVP00000102000 | Cartridge       | 1        |
| 49  | TVP00000301061 | Push-Open waste | 1        |