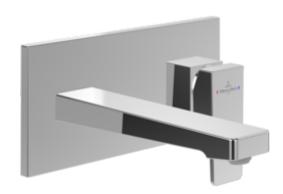

# BASIN MIXERS ARCHITECTURA SQUARE

# PRODUCT INFORMATION

| Article title                       | Villeroy & Boch Architectura Square Single-<br>lever basin mixer with push-open waste,<br>Chrome       |  |
|-------------------------------------|--------------------------------------------------------------------------------------------------------|--|
| Article number                      | TVW12500300061                                                                                         |  |
| Assembly / Assembly type            | wall-mounted                                                                                           |  |
| Scope of delivery                   | 1 x tap fitting , 1 x aerator key 1 x outlet fitting 1 x installation instructions                     |  |
| Length in mm                        | 224                                                                                                    |  |
| Width in mm                         | 230                                                                                                    |  |
| Height in mm                        | 110                                                                                                    |  |
| Collection                          | Architectura Square                                                                                    |  |
| Weight in kg                        | 2.86                                                                                                   |  |
| Material                            | Brass                                                                                                  |  |
| Surface                             | glossy                                                                                                 |  |
| Colour name                         | Chrome                                                                                                 |  |
| EAN number                          | 4062373755655                                                                                          |  |
| Model number                        | TVW125003000                                                                                           |  |
| Air plus                            | An aerator enriches the water with air for a particularly soft, water-saving jet                       |  |
| Easy clean                          | Longer service life: optimum limescale removal by simply rubbing nozzles and aerators clean            |  |
| Aqua smart                          | Sustainable, limited water flow: saving water without sacrificing on performance                       |  |
| Tap smartpressure                   | Constant water flow rate for washbasin mixers regardless of pressure fluctuations in the piping system |  |
| Length of spout in mm               | 147                                                                                                    |  |
| Spacing of connection spigots in mm | 130                                                                                                    |  |
| Material                            | Brass                                                                                                  |  |
| Volume                              | 6,552                                                                                                  |  |
| Cartridge                           | Cartridge with ceramic discs                                                                           |  |
| Swivel aerator                      | No                                                                                                     |  |
| Water regulation                    | Water temperature is regulated 45° to each side                                                        |  |
| Thermostat                          | No                                                                                                     |  |
| Cool Tap                            | No                                                                                                     |  |
| Spray types                         | Comfort jet                                                                                            |  |
|                                     |                                                                                                        |  |