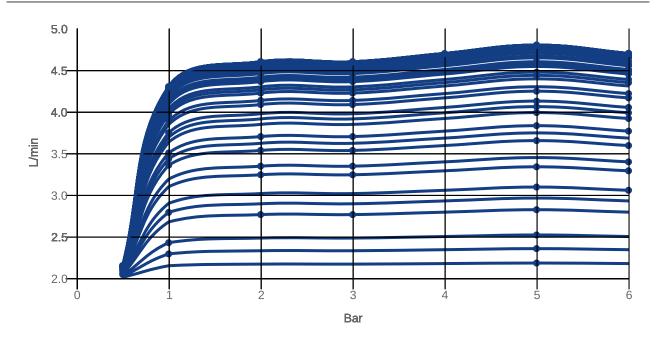

# FLOW CHART

Constant water flow rate for washbasin mixers regardless of pressure fluctuations in the piping system