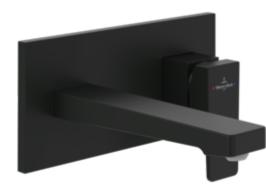

## BASIN MIXERS ARCHITECTURA SQUARE

# PRODUCT INFORMATION

| Article title                       | Villeroy & Boch Architectura Square Single-<br>lever basin mixer with push-open waste,<br>Matt Black       |  |
|-------------------------------------|------------------------------------------------------------------------------------------------------------|--|
| Article number                      | TVW125003000K5                                                                                             |  |
| Assembly / Assembly type            | wall-mounted                                                                                               |  |
| Scope of delivery                   | $1 \times tap$ fitting , $1 \times aerator key 1 \times outlet fitting 1 \times installation instructions$ |  |
| Length in mm                        | 224                                                                                                        |  |
| Width in mm                         | 230                                                                                                        |  |
| Height in mm                        | 110                                                                                                        |  |
| Collection                          | Architectura Square                                                                                        |  |
| Weight in kg                        | 2.86                                                                                                       |  |
| Material                            | Brass                                                                                                      |  |
| Surface                             | matt                                                                                                       |  |
| Colour name                         | Matt Black                                                                                                 |  |
| EAN number                          | 4062373809945                                                                                              |  |
| Model number                        | TVW125003000                                                                                               |  |
| Air plus                            | An aerator enriches the water with air for a particularly soft, water-saving jet                           |  |
| Easy clean                          | Longer service life: optimum limescale<br>removal by simply rubbing nozzles and<br>aerators clean          |  |
| Aqua smart                          | Sustainable, limited water flow: saving water without sacrificing on performance                           |  |
| Tap smartpressure                   | Constant water flow rate for washbasin mixers regardless of pressure fluctuations in the piping system     |  |
| Length of spout in mm               | 147                                                                                                        |  |
| Spacing of connection spigots in mm | 130                                                                                                        |  |
| Material                            | Brass                                                                                                      |  |
| Volume                              | 6,552                                                                                                      |  |
| Cartridge                           | Cartridge with ceramic discs                                                                               |  |
| Swivel aerator                      | No                                                                                                         |  |
| Water regulation                    | Water temperature is regulated 45° to each side                                                            |  |
| Thermostat                          | No                                                                                                         |  |
| Cool Tap                            | No                                                                                                         |  |
| Spray types                         | Comfort jet                                                                                                |  |

#### COLOURS

Description

Matt Black

Article number TVW125003000K5

EAN 4062373809945

358 GBP