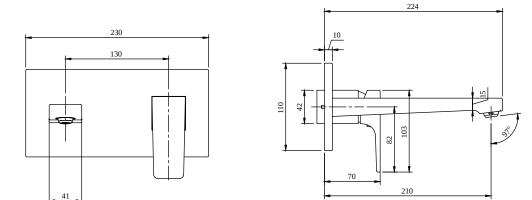

o                                                                                                         |  |
| Spray types                         | Comfort jet                                                                                                |  |



#### COLOURS



Description

Matt Black

Article number TVW125003000K5

EAN 4062373809945

358 GBP

#### CHARACTERISTICS



An aerator enriches the water with air for a particularly soft, water-saving jet



Sustainable, limited water flow: saving water without sacrificing on performance



Longer service life: optimum limescale removal by simply rubbing nozzles and aerators clean



Constant water flow rate for washbasin mixers regardless of pressure fluctuations in the piping system

### TECHNICAL DRAWINGS

#### TVW125003000





# FLOW CHART



Bar



### EXPLOSION DRAWINGS





## BILL OF MATERIALS

| No. | Article No.    | Description | Quantity |
|-----|----------------|-------------|----------|
| 1   | TVP00000513000 | Aerator set | 1        |
| 5   | TVP00000102000 | Cartridge   | 1        |
| 30  | TVP10400600000 | Check valve | 1        |