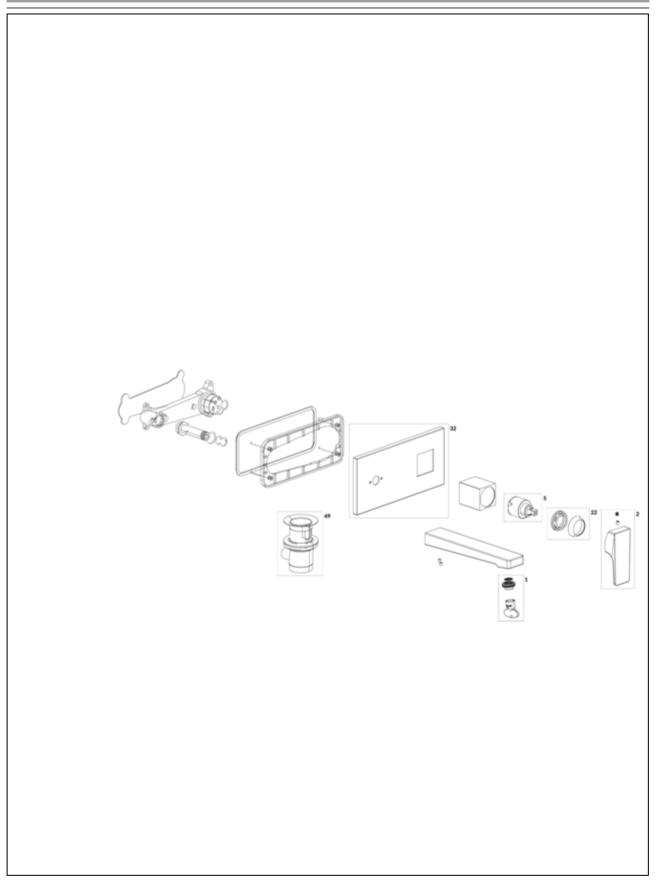

### EXPLOSION DRAWINGS

## BILL OF MATERIALS

| No. | Article No.    | Description | Quantity |
|-----|----------------|-------------|----------|
| 1   | TVP00000513000 | Aerator set | 1        |
| 5   | TVP00000102000 | Cartridge   | 1        |
| 30  | TVP10400600000 | Check valve | 1        |