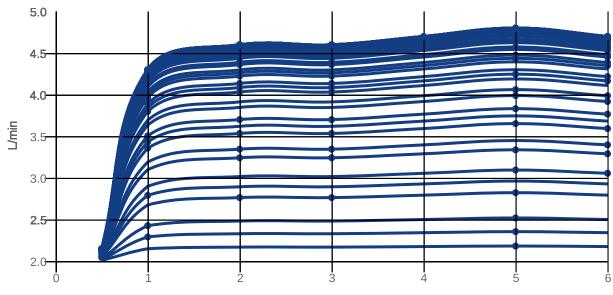

|  |
| Spray types                         | Comfort jet                                                                                                |  |



#### COLOURS



Description

Matt Black

Article number TVW125003000K5

EAN 4062373809945

358 GBP

#### CHARACTERISTICS



An aerator enriches the water with air for a particularly soft, water-saving jet



Sustainable, limited water flow: saving water without sacrificing on performance



Longer service life: optimum limescale removal by simply rubbing nozzles and aerators clean



Constant water flow rate for washbasin mixers regardless of pressure fluctuations in the piping system

### TECHNICAL DRAWINGS

#### TVW125003000





# FLOW CHART



Bar



### EXPLOSION DRAWINGS





## BILL OF MATERIALS

| No. | Article No.    | Description | Quantity |
|-----|----------------|-------------|----------|
| 1   | TVP00000513000 | Aerator set | 1        |
| 5   | TVP00000102000 | Cartridge   | 1        |
| 30  | TVP10400600000 | Check valve | 1        |