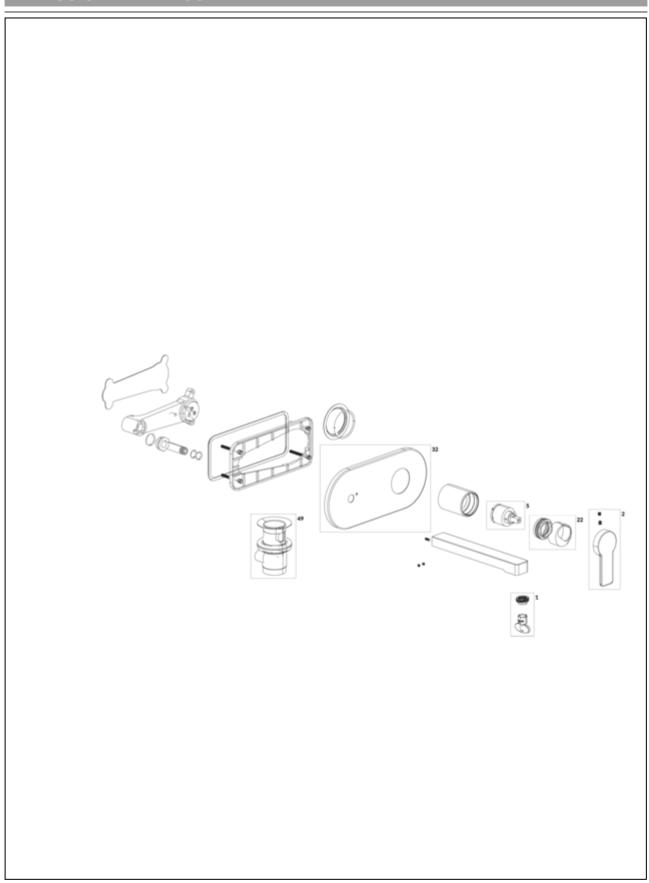

### **EXPLOSION DRAWINGS**

# BILL OF MATERIALS

| No. | Article No.    | Description     | Quantity |
|-----|----------------|-----------------|----------|
| 1   | TVP00000513000 | Aerator set     | 1        |
| 2   | TVP10300408061 | Handle set      | 1        |
| 5   | TVP00000102000 | Cartridge       | 1        |
| 32  | TVP00001016061 | Cover plate     | 1        |
| 49  | TVP00000301061 | Push-Open waste | 1        |