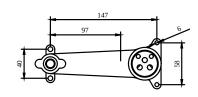

| Comfort jet                                                                                            |  |
|                                      |                                                                                                        |  |

1



#### COLOURS

Colour Description Article number EAN

Chrome TVW10311211061 4051202465551 251 GBP

#### CHARACTERISTICS



An aerator enriches the water with air for a particularly soft, water-saving jet



Sustainable, limited water flow: saving water without sacrificing on performance



Longer service life: optimum limescale removal by simply rubbing nozzles and aerators clean



Constant water flow rate for washbasin mixers regardless of pressure fluctuations in the piping system



# TECHNICAL DRAWINGS

#### TVW103112110







# FLOW CHART





### **EXPLOSION DRAWINGS**





# BILL OF MATERIALS

| No. | Article No.    | Description     | Quantity |
|-----|----------------|-----------------|----------|
| 1   | TVP00000513000 | Aerator set     | 1        |
| 2   | TVP10300408061 | Handle set      | 1        |
| 5   | TVP00000102000 | Cartridge       | 1        |
| 32  | TVP00001016061 | Cover plate     | 1        |
| 49  | TVP00000301061 | Push-Open waste | 1        |