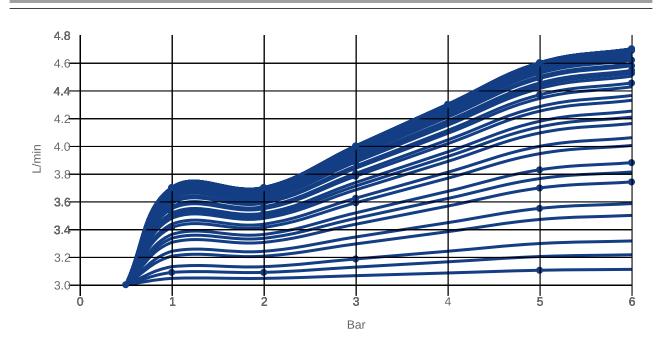

|  |
|                                      |                                                                                                        |  |

1



#### COLOURS

Colour Description Article number EAN

Chrome TVW10311211061 4051202465551 251 GBP

#### CHARACTERISTICS



An aerator enriches the water with air for a particularly soft, water-saving jet



Sustainable, limited water flow: saving water without sacrificing on performance



Longer service life: optimum limescale removal by simply rubbing nozzles and aerators clean



Constant water flow rate for washbasin mixers regardless of pressure fluctuations in the piping system



# TECHNICAL DRAWINGS

#### TVW103112110







# FLOW CHART





### **EXPLOSION DRAWINGS**





# BILL OF MATERIALS

| No. | Article No.    | Description     | Quantity |
|-----|----------------|-----------------|----------|
| 1   | TVP00000513000 | Aerator set     | 1        |
| 2   | TVP10300408061 | Handle set      | 1        |
| 5   | TVP00000102000 | Cartridge       | 1        |
| 32  | TVP00001016061 | Cover plate     | 1        |
| 49  | TVP00000301061 | Push-Open waste | 1        |