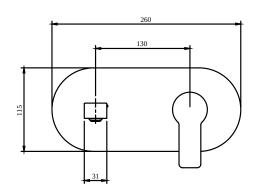

| Comfort jet                                                                                            |  |
|                                      |                                                                                                        |  |

1



#### COLOURS

Colour Description Article number EAN

Chrome TVW10311211061 4051202465551 251 GBP

#### CHARACTERISTICS



An aerator enriches the water with air for a particularly soft, water-saving jet



Sustainable, limited water flow: saving water without sacrificing on performance



Longer service life: optimum limescale removal by simply rubbing nozzles and aerators clean



Constant water flow rate for washbasin mixers regardless of pressure fluctuations in the piping system



# TECHNICAL DRAWINGS

#### TVW103112110







# FLOW CHART





### **EXPLOSION DRAWINGS**





# BILL OF MATERIALS

| No. | Article No.    | Description     | Quantity |
|-----|----------------|-----------------|----------|
| 1   | TVP00000513000 | Aerator set     | 1        |
| 2   | TVP10300408061 | Handle set      | 1        |
| 5   | TVP00000102000 | Cartridge       | 1        |
| 32  | TVP00001016061 | Cover plate     | 1        |
| 49  | TVP00000301061 | Push-Open waste | 1        |