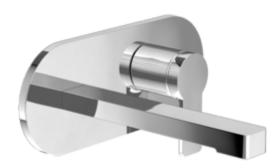

# PRODUCT INFORMATION

| Article title                        | Villeroy & Boch Architectura Single-lever basin mixer with push-open waste, Chrome                     |  |
|--------------------------------------|--------------------------------------------------------------------------------------------------------|--|
| Article number                       | TVW10311211061                                                                                         |  |
| Assembly / Assembly type             | wall-mounted                                                                                           |  |
| Scope of delivery                    | 1 x tap fitting , 1 x aerator key 1 x outlet fitting 1 x installation instructions                     |  |
| Length in mm                         | 227                                                                                                    |  |
| Width in mm                          | 260                                                                                                    |  |
| Height in mm                         | 115                                                                                                    |  |
| Collection                           | Architectura                                                                                           |  |
| Weight in kg                         | 2.288                                                                                                  |  |
| Material                             | Brass                                                                                                  |  |
| Surface                              | glossy                                                                                                 |  |
| Colour name                          | Chrome                                                                                                 |  |
| EAN number                           | 4051202465551                                                                                          |  |
| Model number                         | TVW103112110                                                                                           |  |
| Air plus                             | An aerator enriches the water with air for a particularly soft, water-saving jet                       |  |
| Easy clean                           | Longer service life: optimum limescale removal by simply rubbing nozzles and aerators clean            |  |
| Aqua smart                           | Sustainable, limited water flow: saving water without sacrificing on performance                       |  |
| Tap smartpressure                    | Constant water flow rate for washbasin mixers regardless of pressure fluctuations in the piping system |  |
| Length of spout in mm                | 147                                                                                                    |  |
| Recommended installation width in mm | 130                                                                                                    |  |
| Material                             | Brass                                                                                                  |  |
| Volume                               | 6,552                                                                                                  |  |
| Angle jet regulator                  | 90                                                                                                     |  |
| Cartridge                            | Cartridge with ceramic discs                                                                           |  |
| Swivel aerator                       | No                                                                                                     |  |
| Thermostat                           | No                                                                                                     |  |
| Cool Tap                             | No                                                                                                     |  |
| Spray types                          | Comfort jet                                                                                            |  |
|                                      |                                                                                                        |  |