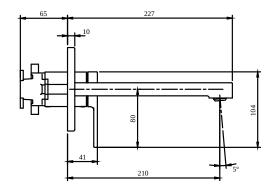

Comfort jet                                                                                            |  |
|                                      |                                                                                                        |  |

1



#### COLOURS

Colour Description Article number EAN

Chrome TVW10311211061 4051202465551 251 GBP

#### CHARACTERISTICS



An aerator enriches the water with air for a particularly soft, water-saving jet



Sustainable, limited water flow: saving water without sacrificing on performance



Longer service life: optimum limescale removal by simply rubbing nozzles and aerators clean



Constant water flow rate for washbasin mixers regardless of pressure fluctuations in the piping system



# TECHNICAL DRAWINGS

#### TVW103112110







# FLOW CHART





### **EXPLOSION DRAWINGS**





# BILL OF MATERIALS

| No. | Article No.    | Description     | Quantity |
|-----|----------------|-----------------|----------|
| 1   | TVP00000513000 | Aerator set     | 1        |
| 2   | TVP10300408061 | Handle set      | 1        |
| 5   | TVP00000102000 | Cartridge       | 1        |
| 32  | TVP00001016061 | Cover plate     | 1        |
| 49  | TVP00000301061 | Push-Open waste | 1        |