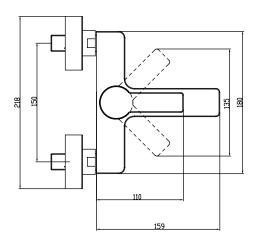

|  |
| Cool Tap                            | No                                                                                                           |  |
| Spray types                         | Comfort jet                                                                                                  |  |

# COLOURS



Description Chrome

iption Article number

r EAN

TVT10300200061 4062373655122

55122 174 GBP



### CHARACTERISTICS



An aerator enriches the water with air for a particularly soft, water-saving jet



Longer service life: optimum limescale removal by simply rubbing nozzles and aerators clean



Constant water flow rate for washbasin mixers regardless of pressure fluctuations in the piping system

### **TECHNICAL DRAWINGS**

#### TVT103002000







# EXPLOSION DRAWINGS





# BILL OF MATERIALS

| No. | Article No.    | Description  | Quantity |
|-----|----------------|--------------|----------|
| 1   | TVP00000508000 | Aerator set  | 1        |
| 2   | TVP10400500061 | Handle set   | 1        |
| 5   | TVP00000101000 | Cartridge    | 1        |
| 36  | TVP00000810000 | Selector set | 1        |