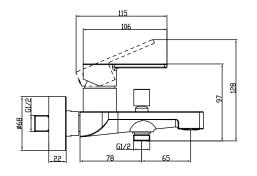

|  |
| Cool Tap                            | No                                                                                                           |  |
| Spray types                         | Comfort jet                                                                                                  |  |

# COLOURS



Description Chrome

iption Article number

r EAN

TVT10300200061 4062373655122

55122 174 GBP



### CHARACTERISTICS



An aerator enriches the water with air for a particularly soft, water-saving jet



Longer service life: optimum limescale removal by simply rubbing nozzles and aerators clean



Constant water flow rate for washbasin mixers regardless of pressure fluctuations in the piping system

### **TECHNICAL DRAWINGS**

#### TVT103002000







# EXPLOSION DRAWINGS





# BILL OF MATERIALS

| No. | Article No.    | Description  | Quantity |
|-----|----------------|--------------|----------|
| 1   | TVP00000508000 | Aerator set  | 1        |
| 2   | TVP10400500061 | Handle set   | 1        |
| 5   | TVP00000101000 | Cartridge    | 1        |
| 36  | TVP00000810000 | Selector set | 1        |