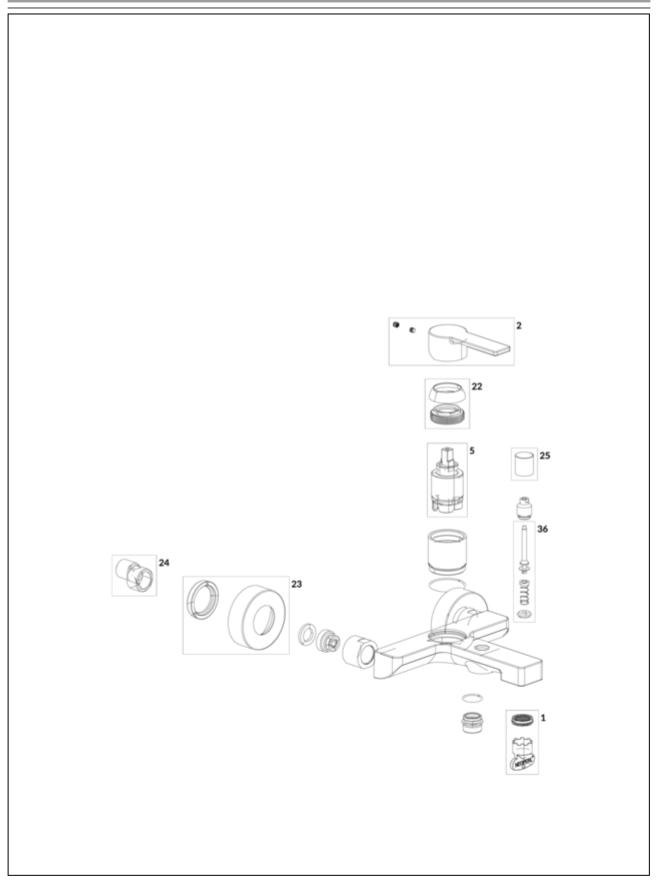

# EXPLOSION DRAWINGS

# BILL OF MATERIALS

| No. | Article No.    | Description  | Quantity |
|-----|----------------|--------------|----------|
| 1   | TVP00000508000 | Aerator set  | 1        |
| 2   | TVP10400500061 | Handle set   | 1        |
| 5   | TVP00000101000 | Cartridge    | 1        |
| 36  | TVP00000810000 | Selector set | 1        |