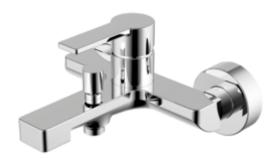

# **BATH & SHOWER MIXER ARCHITECTURA**

# PRODUCT INFORMATION

| Article title                       | Villeroy & Boch Architectura Single-lever bath & shower mixer, Chrome                                        |  |
|-------------------------------------|--------------------------------------------------------------------------------------------------------------|--|
| Article number                      | TVT10300200061                                                                                               |  |
| Assembly / Assembly type            | wall-mounted                                                                                                 |  |
| Scope of delivery                   | 1 x tap fitting , 1 x S-connection 1 x installation instructions                                             |  |
| Length in mm                        | 156                                                                                                          |  |
| Width in mm                         | 180                                                                                                          |  |
| Height in mm                        | 97                                                                                                           |  |
| Collection                          | Architectura                                                                                                 |  |
| Weight in kg                        | 1.726                                                                                                        |  |
| Material                            | Brass                                                                                                        |  |
| Surface                             | glossy                                                                                                       |  |
| Colour name                         | Chrome                                                                                                       |  |
| EAN number                          | 4062373655122                                                                                                |  |
| Model number                        | TVT103002000                                                                                                 |  |
| Air plus                            | An aerator enriches the water with air for a particularly soft, water-saving jet                             |  |
| Easy clean                          | Longer service life: optimum limescale<br>removal by simply rubbing nozzles and<br>aerators clean            |  |
| Tap smartpressure                   | Constant water flow rate for washbasin<br>mixers regardless of pressure fluctuations in<br>the piping system |  |
| Length of spout in mm               | 182                                                                                                          |  |
| Spacing of connection spigots in mm | 150                                                                                                          |  |
| Material                            | Brass                                                                                                        |  |
| Volume                              | 6,868                                                                                                        |  |
| Cartridge                           | Cartridge with ceramic discs                                                                                 |  |
| Swivel aerator                      | No                                                                                                           |  |
| Thermostat                          | No                                                                                                           |  |
| Cool Tap                            | No                                                                                                           |  |
| Spray types                         | Comfort jet                                                                                                  |  |