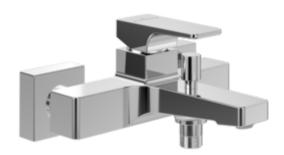

## BATH & SHOWER MIXER ARCHITECTURA SQUARE

## PRODUCT INFORMATION

| Article title                       | Villeroy & Boch Architectura Square Single-<br>lever bath & shower mixer, Chrome                        |  |
|-------------------------------------|---------------------------------------------------------------------------------------------------------|--|
| Article number                      | TVT12500100061                                                                                          |  |
| Assembly / Assembly type            | wall-mounted                                                                                            |  |
| Scope of delivery                   | 1 x tap fitting , 1 x fastening 2 x S-<br>connections 1 x installation instructions 1 x<br>S-connection |  |
| Length in mm                        | 198                                                                                                     |  |
| Width in mm                         | 210                                                                                                     |  |
| Height in mm                        | 101                                                                                                     |  |
| Collection                          | Architectura Square                                                                                     |  |
| Weight in kg                        | 2.128                                                                                                   |  |
| Material                            | Brass                                                                                                   |  |
| Surface                             | glossy                                                                                                  |  |
| Colour name                         | Chrome                                                                                                  |  |
| EAN number                          | 4062373755686                                                                                           |  |
| Model number                        | TVT125001000                                                                                            |  |
| Air plus                            | An aerator enriches the water with air for a particularly soft, water-saving jet                        |  |
| Easy clean                          | Longer service life: optimum limescale removal by simply rubbing nozzles and aerators clean             |  |
| Tap smartpressure                   | Constant water flow rate for washbasin mixers regardless of pressure fluctuations in the piping system  |  |
| Length of spout in mm               | 145                                                                                                     |  |
| Spacing of connection spigots in mm | 150                                                                                                     |  |
| Material                            | Brass                                                                                                   |  |
| Angle jet regulator                 | 7                                                                                                       |  |
| Cartridge                           | Cartridge with ceramic discs                                                                            |  |
| Handle position                     | Centre                                                                                                  |  |
| Diameter of faucet body             | 36                                                                                                      |  |
| Swivel aerator                      | No                                                                                                      |  |
| Thermostat                          | No                                                                                                      |  |
| Cool Tap                            | No                                                                                                      |  |
| Spray types                         | Comfort jet                                                                                             |  |
|                                     |                                                                                                         |  |