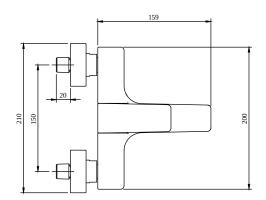

### TECHNICAL DRAWINGS

#### TVT125001000

| EXPLOSION DRAWINGS |  |  |  |  |
|--------------------|--|--|--|--|
| EXPLOSION DRAWINGS |  |  |  |  |

## PRODUCT INFORMATION

| Article title                       | Villeroy & Boch Architectura Square Single-<br>lever bath & shower mixer, Chrome                        |  |
|-------------------------------------|---------------------------------------------------------------------------------------------------------|--|
| Article number                      | TVT12500100061                                                                                          |  |
| Assembly / Assembly type            | wall-mounted                                                                                            |  |
| Scope of delivery                   | 1 x tap fitting , 1 x fastening 2 x S-<br>connections 1 x installation instructions 1 x<br>S-connection |  |
| Length in mm                        | 198                                                                                                     |  |
| Width in mm                         | 210                                                                                                     |  |
| Height in mm                        | 101                                                                                                     |  |
| Collection                          | Architectura Square                                                                                     |  |
| Weight in kg                        | 2.128                                                                                                   |  |
| Material                            | Brass                                                                                                   |  |
| Surface                             | glossy                                                                                                  |  |
| Colour name                         | Chrome                                                                                                  |  |
| EAN number                          | 4062373755686                                                                                           |  |
| Model number                        | TVT125001000                                                                                            |  |
| Air plus                            | An aerator enriches the water with air for a particularly soft, water-saving jet                        |  |
| Easy clean                          | Longer service life: optimum limescale removal by simply rubbing nozzles and aerators clean             |  |
| Tap smartpressure                   | Constant water flow rate for washbasin mixers regardless of pressure fluctuations in the piping system  |  |
| Length of spout in mm               | 145                                                                                                     |  |
| Spacing of connection spigots in mm | 150                                                                                                     |  |
| Material                            | Brass                                                                                                   |  |
| Angle jet regulator                 | 7                                                                                                       |  |
| Cartridge                           | Cartridge with ceramic discs                                                                            |  |
| Handle position                     | Centre                                                                                                  |  |
| Diameter of faucet body             | 36                                                                                                      |  |
| Swivel aerator                      | No                                                                                                      |  |
| Thermostat                          | No                                                                                                      |  |
| Cool Tap                            | No                                                                                                      |  |
| Spray types                         | Comfort jet                                                                                             |  |
|                                     |                                                                                                         |  |