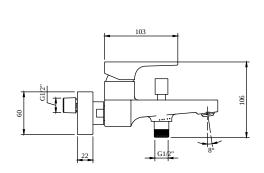

### TECHNICAL DRAWINGS

#### TVT125001000

| EXPLOSION DRAWINGS |  |  |  |  |
|--------------------|--|--|--|--|
| EXPLOSION DRAWINGS |  |  |  |  |

## PRODUCT INFORMATION

| Article title                       | Villeroy & Boch Architectura Square Single-<br>lever bath & shower mixer, Chrome                        |  |
|-------------------------------------|---------------------------------------------------------------------------------------------------------|--|
| Article number                      | TVT12500100061                                                                                          |  |
| Assembly / Assembly type            | wall-mounted                                                                                            |  |
| Scope of delivery                   | 1 x tap fitting , 1 x fastening 2 x S-<br>connections 1 x installation instructions 1 x<br>S-connection |  |
| Length in mm                        | 198                                                                                                     |  |
| Width in mm                         | 210                                                                                                     |  |
| Height in mm                        | 101                                                                                                     |  |
| Collection                          | Architectura Square                                                                                     |  |
| Weight in kg                        | 2.128                                                                                                   |  |
| Material                            | Brass                                                                                                   |  |
| Surface                             | glossy                                                                                                  |  |
| Colour name                         | Chrome                                                                                                  |  |
| EAN number                          | 4062373755686                                                                                           |  |
| Model number                        | TVT125001000                                                                                            |  |
| Air plus                            | An aerator enriches the water with air for a particularly soft, water-saving jet                        |  |
| Easy clean                          | Longer service life: optimum limescale removal by simply rubbing nozzles and aerators clean             |  |
| Tap smartpressure                   | Constant water flow rate for washbasin mixers regardless of pressure fluctuations in the piping system  |  |
| Length of spout in mm               | 145                                                                                                     |  |
| Spacing of connection spigots in mm | 150                                                                                                     |  |
| Material                            | Brass                                                                                                   |  |
| Angle jet regulator                 | 7                                                                                                       |  |
| Cartridge                           | Cartridge with ceramic discs                                                                            |  |
| Handle position                     | Centre                                                                                                  |  |
| Diameter of faucet body             | 36                                                                                                      |  |
| Swivel aerator                      | No                                                                                                      |  |
| Thermostat                          | No                                                                                                      |  |
| Cool Tap                            | No                                                                                                      |  |
| Spray types                         | Comfort jet                                                                                             |  |
|                                     |                                                                                                         |  |