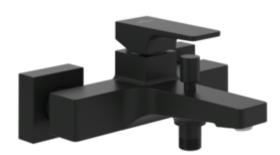

# BATH & SHOWER MIXER ARCHITECTURA SQUARE

# PRODUCT INFORMATION

| Article title                       | Villeroy & Boch Architectura Square Single-<br>lever bath & shower mixer, Matt Black                   |  |
|-------------------------------------|--------------------------------------------------------------------------------------------------------|--|
| Article number                      | TVT125001000K5                                                                                         |  |
| Assembly / Assembly type            | wall-mounted                                                                                           |  |
| Scope of delivery                   | 1 x tap fitting , 1 x fastening 2 x S-connections 1 x installation instructions 1 x S-connection       |  |
| Length in mm                        | 198                                                                                                    |  |
| Width in mm                         | 210                                                                                                    |  |
| Height in mm                        | 101                                                                                                    |  |
| Collection                          | Architectura Square                                                                                    |  |
| Weight in kg                        | 2.128                                                                                                  |  |
| Material                            | Brass                                                                                                  |  |
| Surface                             | matt                                                                                                   |  |
| Colour name                         | Matt Black                                                                                             |  |
| EAN number                          | 4062373809976                                                                                          |  |
| Model number                        | TVT125001000                                                                                           |  |
| Air plus                            | An aerator enriches the water with air for a particularly soft, water-saving jet                       |  |
| Easy clean                          | Longer service life: optimum limescale removal by simply rubbing nozzles and aerators clean            |  |
| Tap smartpressure                   | Constant water flow rate for washbasin mixers regardless of pressure fluctuations in the piping system |  |
| Length of spout in mm               | 145                                                                                                    |  |
| Spacing of connection spigots in mm | 150                                                                                                    |  |
| Material                            | Brass                                                                                                  |  |
| Angle jet regulator                 | 7                                                                                                      |  |
| Cartridge                           | Cartridge with ceramic discs                                                                           |  |
| Handle position                     | Centre                                                                                                 |  |
| Diameter of faucet body             | 36                                                                                                     |  |
| Swivel aerator                      | No                                                                                                     |  |
| Thermostat                          | No                                                                                                     |  |
| Cool Tap                            | No                                                                                                     |  |
| Spray types                         | Comfort jet                                                                                            |  |
|                                     |                                                                                                        |  |