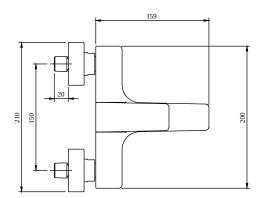

## TECHNICAL DRAWINGS

#### TVT125001000

| EXPLOSION DRAWINGS |
|--------------------|
| EXPLOSION DRAWINGS |

# PRODUCT INFORMATION

| Article title                       | Villeroy & Boch Architectura Square Single-<br>lever bath & shower mixer, Matt Black                   |  |
|-------------------------------------|--------------------------------------------------------------------------------------------------------|--|
| Article number                      | TVT125001000K5                                                                                         |  |
| Assembly / Assembly type            | wall-mounted                                                                                           |  |
| Scope of delivery                   | 1 x tap fitting , 1 x fastening 2 x S-connections 1 x installation instructions 1 x S-connection       |  |
| Length in mm                        | 198                                                                                                    |  |
| Width in mm                         | 210                                                                                                    |  |
| Height in mm                        | 101                                                                                                    |  |
| Collection                          | Architectura Square                                                                                    |  |
| Weight in kg                        | 2.128                                                                                                  |  |
| Material                            | Brass                                                                                                  |  |
| Surface                             | matt                                                                                                   |  |
| Colour name                         | Matt Black                                                                                             |  |
| EAN number                          | 4062373809976                                                                                          |  |
| Model number                        | TVT125001000                                                                                           |  |
| Air plus                            | An aerator enriches the water with air for a particularly soft, water-saving jet                       |  |
| Easy clean                          | Longer service life: optimum limescale removal by simply rubbing nozzles and aerators clean            |  |
| Tap smartpressure                   | Constant water flow rate for washbasin mixers regardless of pressure fluctuations in the piping system |  |
| Length of spout in mm               | 145                                                                                                    |  |
| Spacing of connection spigots in mm | 150                                                                                                    |  |
| Material                            | Brass                                                                                                  |  |
| Angle jet regulator                 | 7                                                                                                      |  |
| Cartridge                           | Cartridge with ceramic discs                                                                           |  |
| Handle position                     | Centre                                                                                                 |  |
| Diameter of faucet body             | 36                                                                                                     |  |
| Swivel aerator                      | No                                                                                                     |  |
| Thermostat                          | No                                                                                                     |  |
| Cool Tap                            | No                                                                                                     |  |
| Spray types                         | Comfort jet                                                                                            |  |
|                                     |                                                                                                        |  |