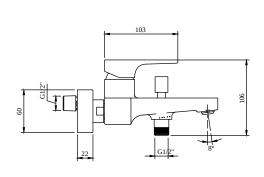

## TECHNICAL DRAWINGS

#### TVT125001000

| EXPLOSION DRAWINGS |
|--------------------|
| EXPLOSION DRAWINGS |

# PRODUCT INFORMATION

| Article title                       | Villeroy & Boch Architectura Square Single-<br>lever bath & shower mixer, Matt Black                   |  |
|-------------------------------------|--------------------------------------------------------------------------------------------------------|--|
| Article number                      | TVT125001000K5                                                                                         |  |
| Assembly / Assembly type            | wall-mounted                                                                                           |  |
| Scope of delivery                   | 1 x tap fitting , 1 x fastening 2 x S-connections 1 x installation instructions 1 x S-connection       |  |
| Length in mm                        | 198                                                                                                    |  |
| Width in mm                         | 210                                                                                                    |  |
| Height in mm                        | 101                                                                                                    |  |
| Collection                          | Architectura Square                                                                                    |  |
| Weight in kg                        | 2.128                                                                                                  |  |
| Material                            | Brass                                                                                                  |  |
| Surface                             | matt                                                                                                   |  |
| Colour name                         | Matt Black                                                                                             |  |
| EAN number                          | 4062373809976                                                                                          |  |
| Model number                        | TVT125001000                                                                                           |  |
| Air plus                            | An aerator enriches the water with air for a particularly soft, water-saving jet                       |  |
| Easy clean                          | Longer service life: optimum limescale removal by simply rubbing nozzles and aerators clean            |  |
| Tap smartpressure                   | Constant water flow rate for washbasin mixers regardless of pressure fluctuations in the piping system |  |
| Length of spout in mm               | 145                                                                                                    |  |
| Spacing of connection spigots in mm | 150                                                                                                    |  |
| Material                            | Brass                                                                                                  |  |
| Angle jet regulator                 | 7                                                                                                      |  |
| Cartridge                           | Cartridge with ceramic discs                                                                           |  |
| Handle position                     | Centre                                                                                                 |  |
| Diameter of faucet body             | 36                                                                                                     |  |
| Swivel aerator                      | No                                                                                                     |  |
| Thermostat                          | No                                                                                                     |  |
| Cool Tap                            | No                                                                                                     |  |
| Spray types                         | Comfort jet                                                                                            |  |
|                                     |                                                                                                        |  |